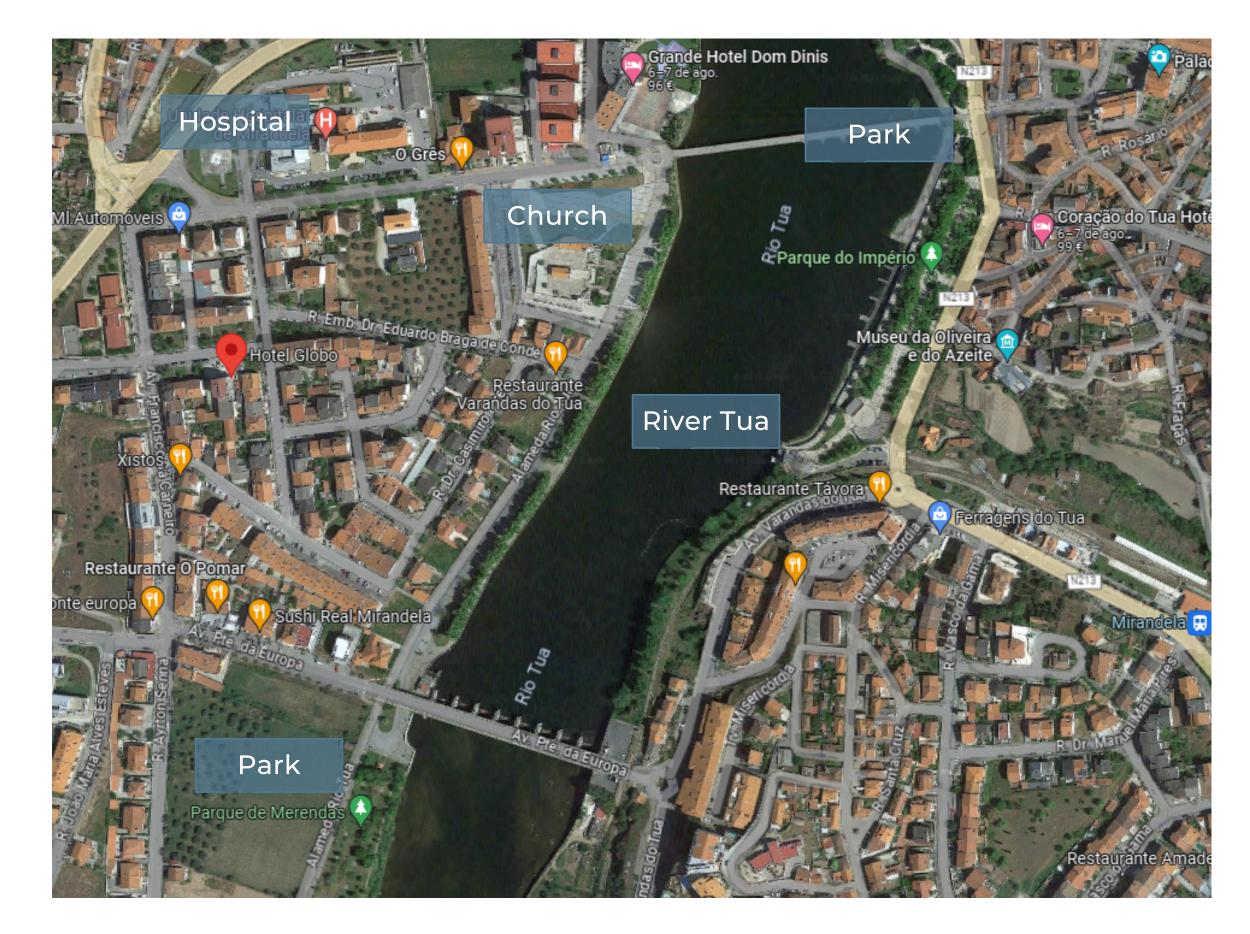

#### WE PRESENT TO YOU

GOLFEIRAS

kik]

Intermarché

Restaurante O

Praia Fluvial de Mirandela

Flor de Sa

Hotel Globo

Restaurante O Pomar

Continente Modelo Mirandela

N15

Rio Tu