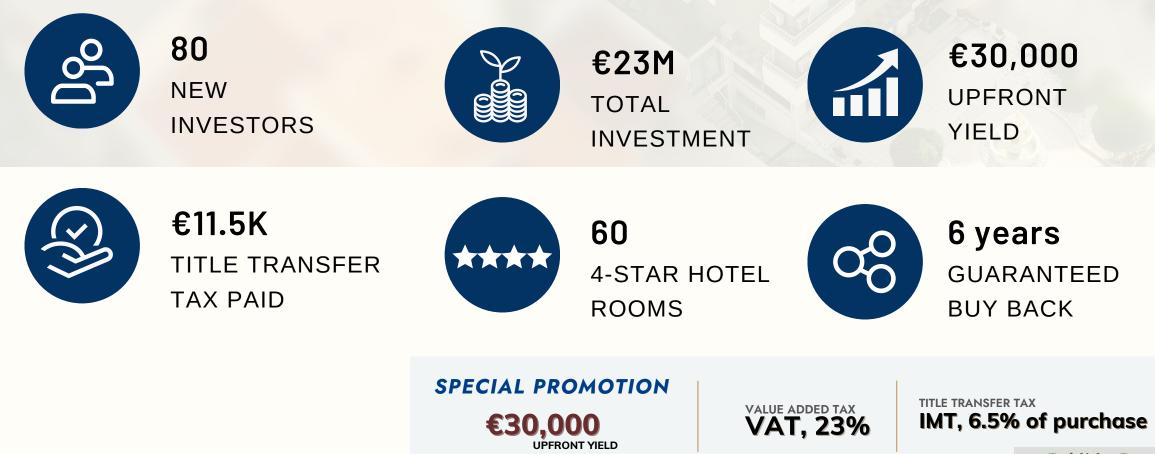

### UNDER CONSTRUCTION

OPENING Q4 2024

23% VAT ON **CONSTRUCTION PAID** 

7 DAYS PER YEAR FREE STAY

Paid\* by Developer.