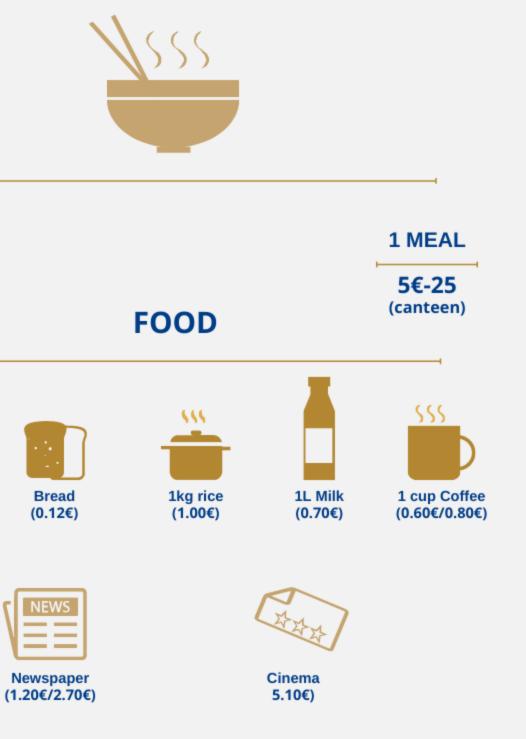

#### COST OF LIVING.

#### "One of the Lowest Costs of Living in Europe!"

- The Portugal News

The cost of living in Portugal is among the lowest in Western Europe

- 9% cheaper than Madrid
- 14% cheaper than Brussels
- 22% cheaper than Munich
- 33% cheaper than Paris
- 37% cheaper than Toronto
- 45% cheaper than London
- 48% cheaper than New York