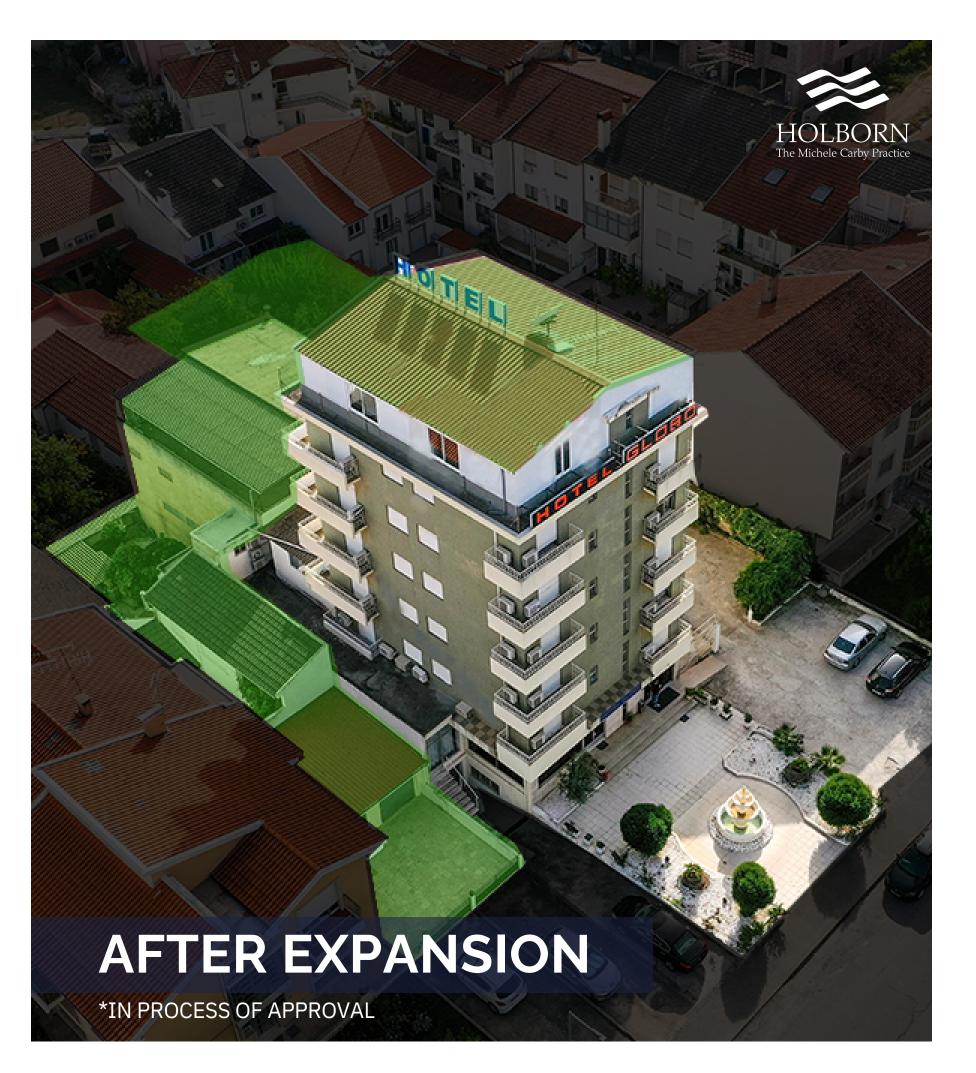

| 10% v.2019                           |
| Net                                                                      | # Contaracts Awarded 214             |
| Rooms                                                                    | v. 2021 14                           |
| Growth                                                                   | 42%                                  |
| Pipline                                                                  |                                      |
| YoY Global                                                               | YoY Global                           |
| Growth 10%                                                               | Growth                               |



# **BEFORE EXPANSION**



#### TRACK RECORD.



Location Marquês de Pombal, Lisbon
Sector Residential
Status Operational
Investment Long term Management
IRR IRR IRR 27 Rooms 27 Rooms





- Location
- Sector

**COLO** 

- Status
- Investment
- IRR
- Rooms

- Saldanha, Lisbon.
- Hospitality
- Operational
- Long term Management
- IRR: 8.39%, 2019
- 8 Rooms



KL-478-MS



#### Location

- Sector
- Status
- Investment Own and Manage
- IRR: 13.5%, 2019 • IRR
- 14 Rooms • Rooms

- Carcavelos, Oeiras
- - Student Housing
- Operational



#### TRACK RECORD.





Quinta do Forte Velho, Luxury Serviced Villas is perfectly located just a few kilometers away from Lisbon Airport and beautiful scenic vineyards.

- 36 Villas in Phase 1 are stylish and modern in its build and it creates a perfect setting for tourist exploration