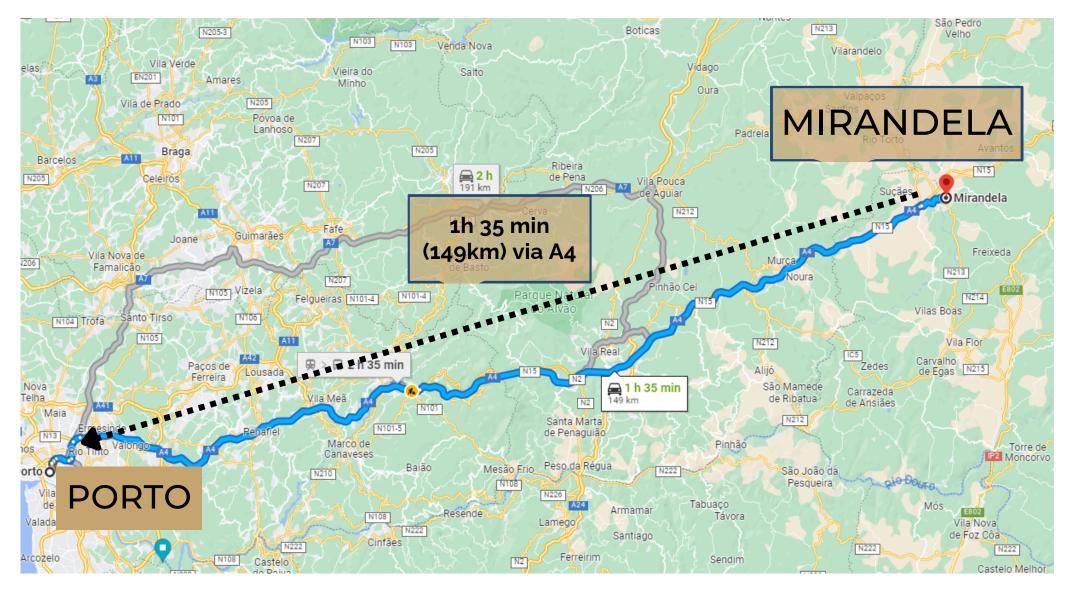

#### MIRANDELA BRAGANÇA

#### Ribeira House

MIRANDELA BRAGANÇA

#### MIRANDELA BRAGANÇA

Nestled in the enchanting town of Mirandela, Bragança the Hotel Globo welcomes you to a world of refined elegance and unparalleled comfort.

Step into Mirandela and be transported through time. The town's rich history is beautifully preserved in its cobbled streets, historic architecture, and welcoming locals.