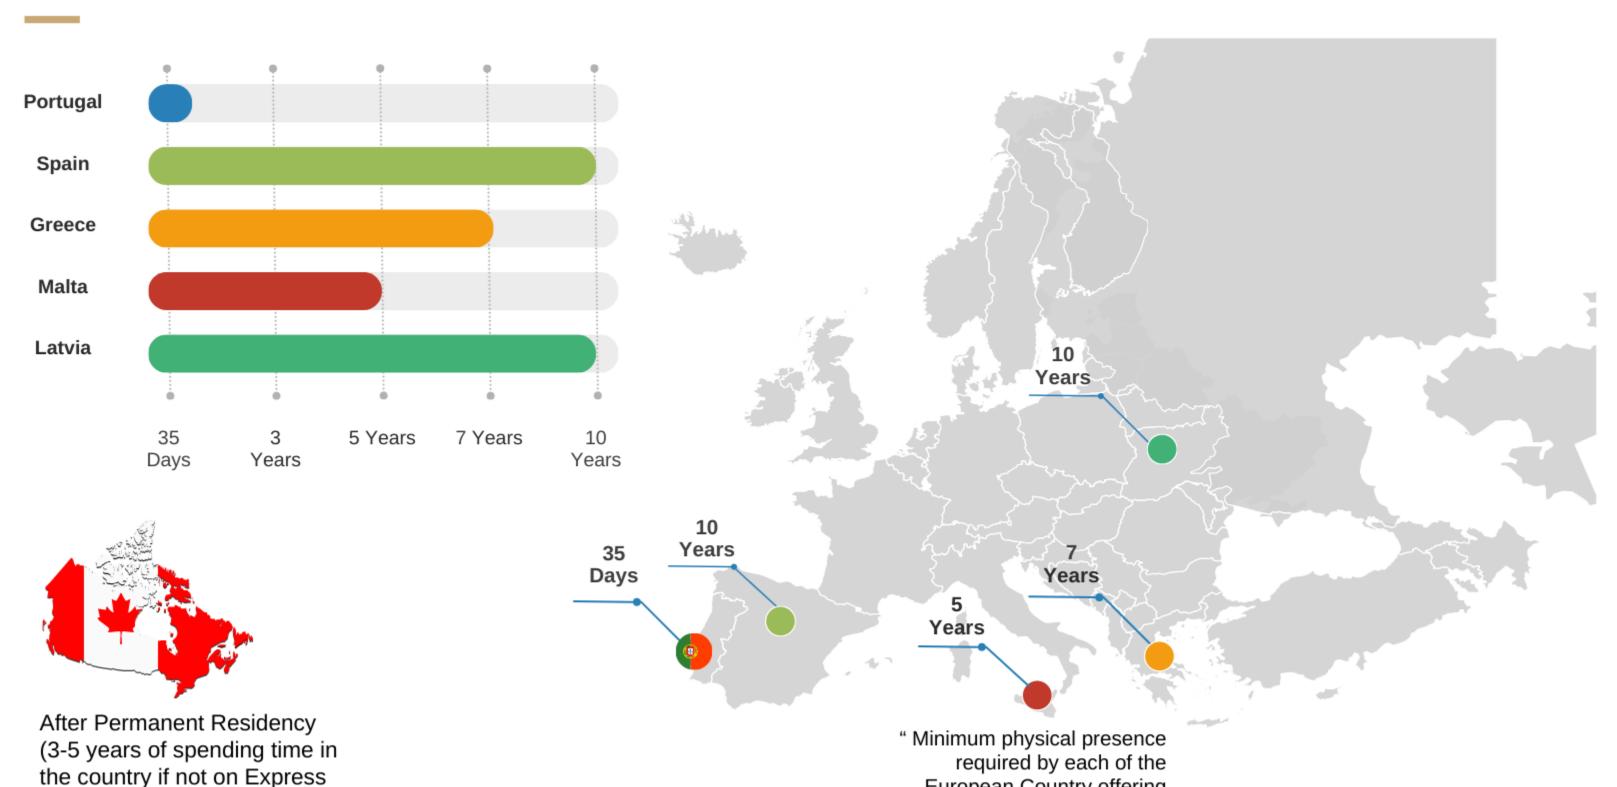

#### PHYSICAL PRESENCE REQUIREMENT.

the country if not on Express Entry), you have to spend 1000 Days (3+ years) to become a Passport Holder

European Country offering Golden Visa before eligibility of PERMANENT RESIDENCY OR CITIZENSHIP"

#### **Temporary Residence Card**

- Rights to Live, Study and Work in Portugal
- Visa Free Travel in the Schengen Area
- Very Low Minimum Stay\* Requirement 35 Days in 5 Years.
- Free HealthCare

\*Minimum Stay: 14 days in 1st two years and 21 days in next three years as per Immigration Guidelines. Can change without notice.