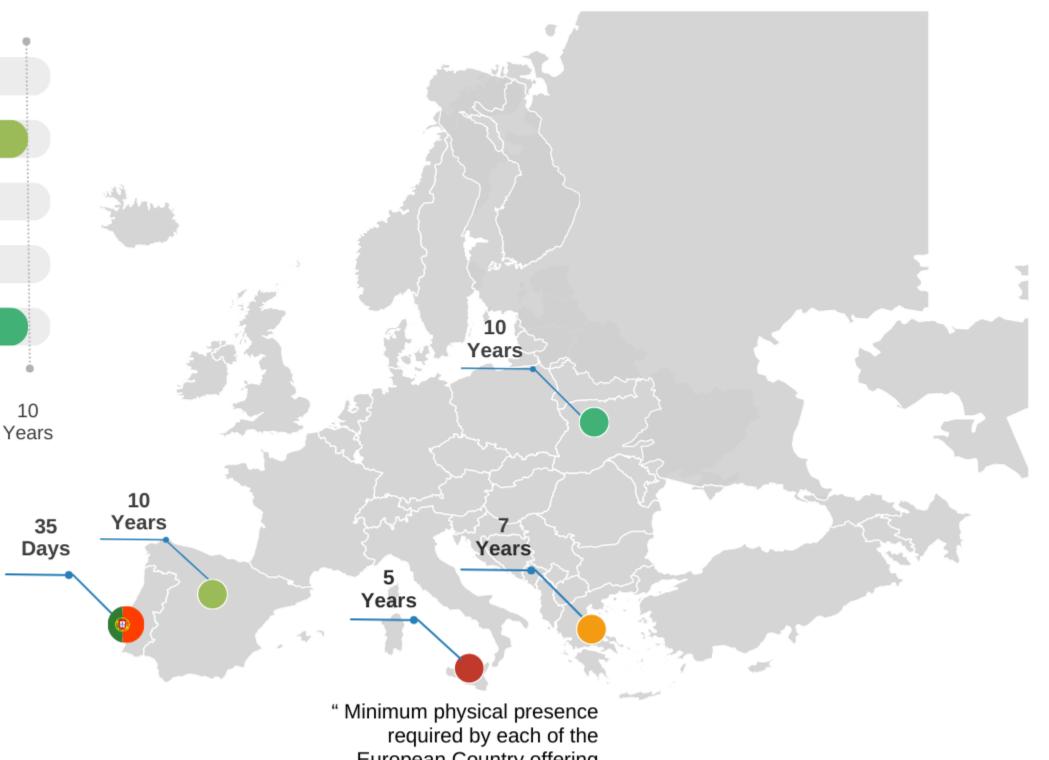

#### PHYSICAL PRESENCE REQUIREMENT.

the country if not on Express Entry), you have to spend 1000 Days (3+ years) to become a Passport Holder

European Country offering Golden Visa before eligibility of PERMANENT RESIDENCY OR CITIZENSHIP"

#### **Temporary Residence Card**

- Rights to Live, Study and Work in Portugal
- Visa Free Travel in the Schengen Area
- Very Low Minimum Stay\* Requirement 35 Days in 5 Years.
- Free HealthCare

\*Minimum Stay: 14 days in 1st two years and 21 days in next three years as per Immigration Guidelines. Can change without notice.