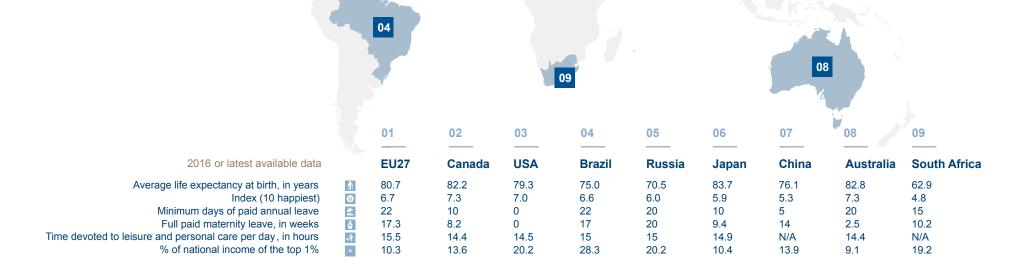

Italy

Latvia

Malta

Lithuania

Luxembourg

Germany

Netherlands Portugal Slovakia

Slovenia Spain

27 Member States

**24** Official Languages 4.42 Million

+447 million Population (EST. 2021) **22%** GDP Represent

**19** Euro Zone Countries Freely Circulation

Schengen zone

66 Years in Peace





# We welcome citizens of the world

Benefit from being a European Citizen. Portugal has it all.

Our passion is to empower your mobility, through global and trustworthy solutions.









**Powerful Passport** Visa-waiver to 150+ countries







Voting & Being a Candidate Rights

Safety Food Standard

**Free Education** Most of the EU Countries

**A**NNIN

T

**Free Movement** Live, Work and Study Across the EU

Non-Discrimination





# Europe is a world leader in quality of life

06

07





02

03

# A Gateway to EU Citizenship PORTUGAL





#### A GATEWAY TO EU CITIZENSHIP · PORTUGAL



Capital city International commercial hub 2<sup>nd</sup> largest metropolitan city & Most prosperous city Key industry: Tourism and Hospitality Portugal Beach destination Key industry: High-end Service, heaven for retirees



10.33 Million

Portuguese Territory

Top 6 Global Peace Index 42 / 137

World Economy Competitiveness Index 1<sup>st</sup> Place

2023 Annual Global Retirement Index



Porto Best City Destination in Europe



2022



Porto World's Leading City Destination

2022



Algarve Best Beach Destination





# GATEWAY TO EU CITIZENSHIP · PORTUGAL

# Portugal Hospitality Market

## Tourist activity continues to reach record highs -February 2023

PORTUGAL TOURIST ACTIVITY – FL