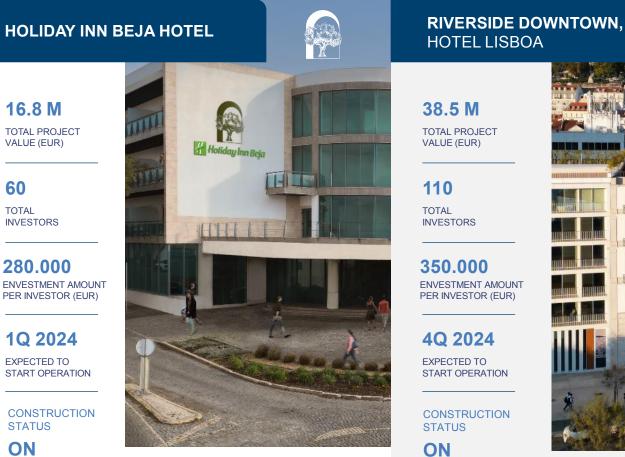

This Hotel in Porto will be a perfect complement to the city, providing the ideal space and environment for business.

HOLIDAY INN EXPRESS ÉVORA HOTEL

### 16.8 M

TOTAL PROJECT VALUE (EUR)

60

TOTAL INVESTORS

280.000 INVESTMENT AMOUNT

PER INVESTOR (EUR)

1Q 2024

EXPECTED TO START OPERATION

CONSTRUCTION STATUS

ON

Holiday Inn Express Évora Hotel project is part of the rehabilitation of Properties of the city of Évora, giving a new life to the history and culture that surrounds it.

Holiday Inn Express makes guests feel welcome and valued. Taking care of people and the communities around, providing the highest quality of service.

### THE RIVERSIDE HOTEL, FARO

## 40.6 M

TOTAL PROJECT VALUE (EUR)

### 145

TOTAL INVESTORS

#### 280.000 ENVESTMENT AMOUNT

PER INVESTOR (EUR)

## 3Q 2024

EXPECTED TO START OPERATION

CONSTRUCTION STATUS

The Riverside Hotel Faro was designed under a distinct concept: A vibrant modern color palette in the interiors, complemented by natural

light and locally influenced design and decor. Faro is the largest city in