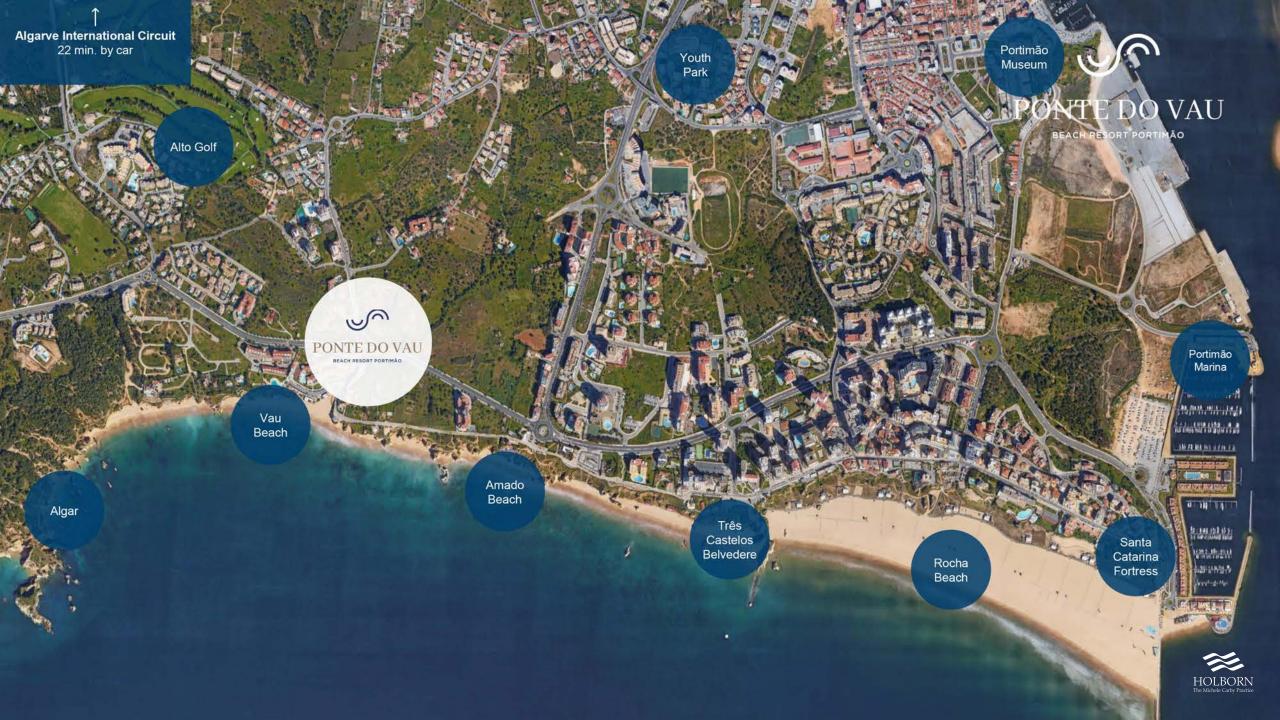

# Portimão. Algarve

### Vau Beach

Sheltered between coppery cliffs, Vau Beach is an exclusive and charming beach, with calm sea waters and fresh fish restaurants.

# Algarve International Circuit

On Portimão's doorstep, there is the "cathedral" for motorsport enthusiasts. The main races of the calendar pass through here and are seen all over the world.

### Portimão Marina

Surrounded by some of the most beautiful beaches in Europe, this Marina has taken the lead in Portugal as a preferred destination for super yachts up to 50 meters.

## **Benagil Caves**

A natural heritage featured in the top mandatory destination lists and "places you have to see". This beautiful rock formation has become one of the top things to do in the Algarve.

### Portimão Museum

Located alongside the riverfront, this museum is actually housed in what was once one of Portimão's main sardine canneries, still accommodating many of the original machines used in the industry.

# Location

Portimão is a port city known for its historic centre, lively marina and proximity to several beaches. Portimão Museum is housed in a restored 19th century cannery with exhibits on local history.

To the south is Praia da Rocha, with ochre cliffs as a backdrop and the medieval fort of Santa Catarina de Ribamar.

The Ponte do Vau Beach Resort is in a privileged location, right on the hillside leading to the charming Praia do Vau beach.