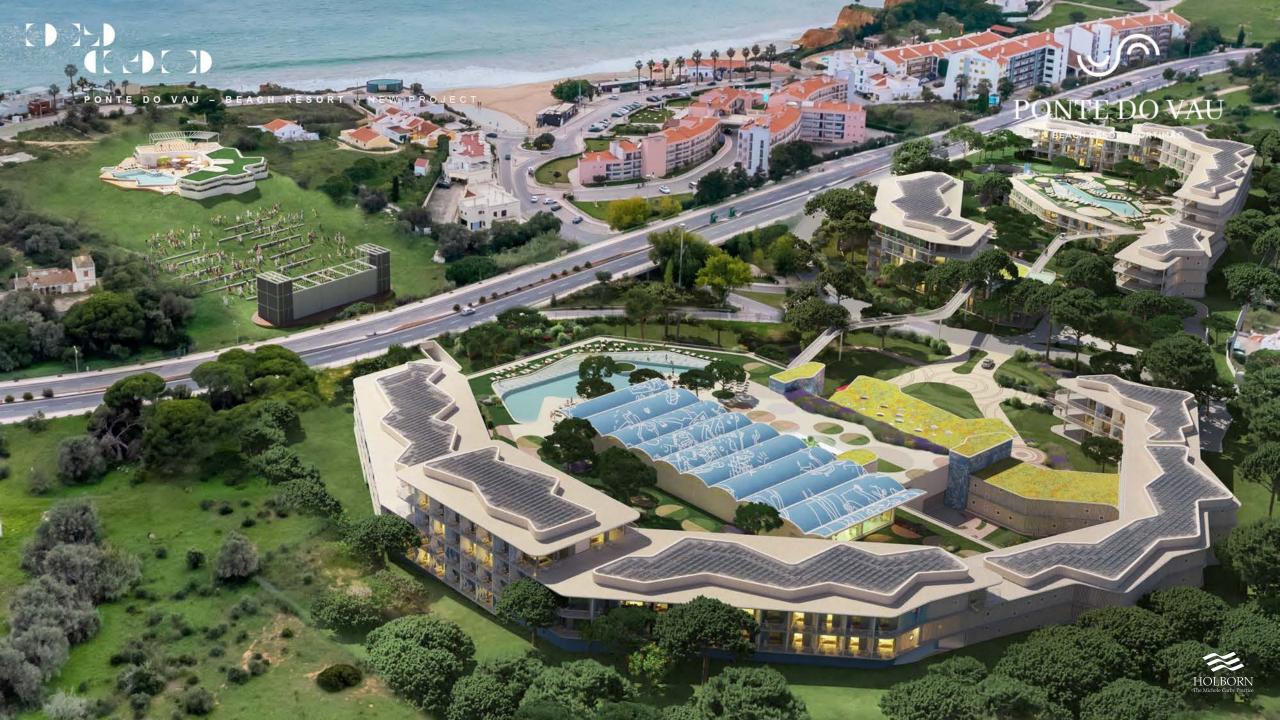

To the south is Praia da Rocha, with ochre cliffs as a backdrop and the medieval fort of Santa Catarina de Ribamar.

The Ponte do Vau Beach Resort is in a privileged location, right on the hillside leading to the charming Praia do Vau beach.

# Project Concept

A hotel at the rhythm of the Algarve lifestyle. This beach Resort is located on the seafront just a few meters from Vau Beach. It features **3 outdoor swimming pools, a spa, gym, kids club, an exclusive private beach club** close to the hotel, and a variety of relaxation areas.

Its architecture, interior and exterior, was developed with respect for the surrounding environment, integrating naturally with the landscape.

All **275 rooms and suites in this phase 1** have sea views. With several restaurants and bars, the resort will provide its guests unique and exclusive experience with an extended entertainment program.