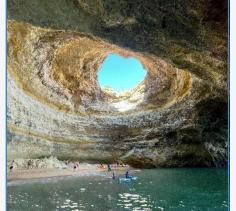

## **Benagil Caves**

A natural heritage featured in the top mandatory destination lists and "places you have to see". This beautiful rock formation has become one of the top things to do in the Algarve.