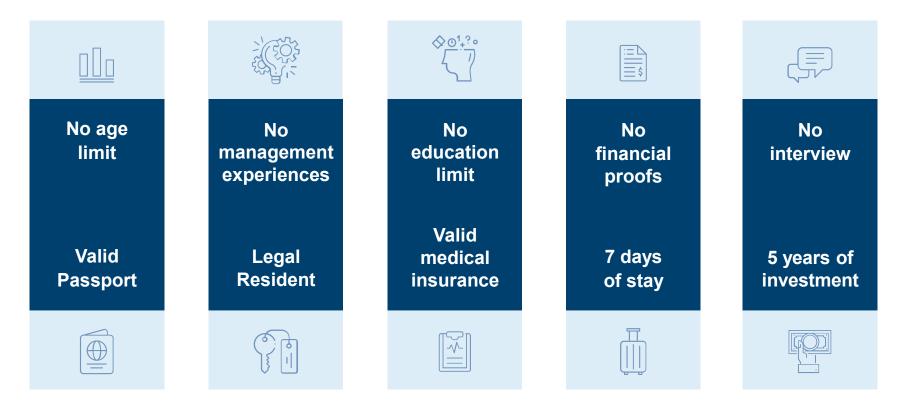

# Requirements

# The best things about Portugal

Only 1 year to get Portugal/ **Residence permits** 

Ē

×===

**A** 

Free Education for kids and protected **Healthcare system for Parents** 

Visa-free Travel to Schengen area (26 countries)

No worldwide income Taxes

Apply for EU Citizenship, Free-visa access to 150+ countries