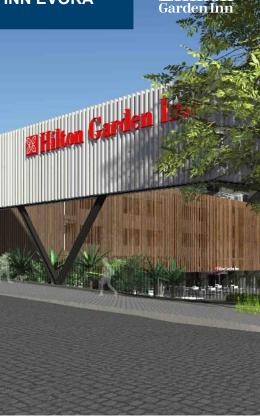

## **HILTON GARDEN INN ÉVORA**

21 M TOTAL PROJECT VALUE (EUR)

75 TOTAL **INVESTORS** 

350.000 INVESTMENT AMOUNT

PER INVESTOR (EUR)

STATUS **OPENING** SOON

Arts Hotel Porto project is part of the rehabilitation of Properties of Patrimonial Interest of the city of Porto, giving a new life to the history and culture that surrounds it.

This hotel will have one of the largest conference, event and convention center in the country.

This Hotel will operate under the Hilton Garden Inn brand, which is the perfect concept to give the Hotel a vibrant, modern and sophisticated atmosphere where an open plan space is combined with ingenious detailing and light furniture to allow maximum flexibility.