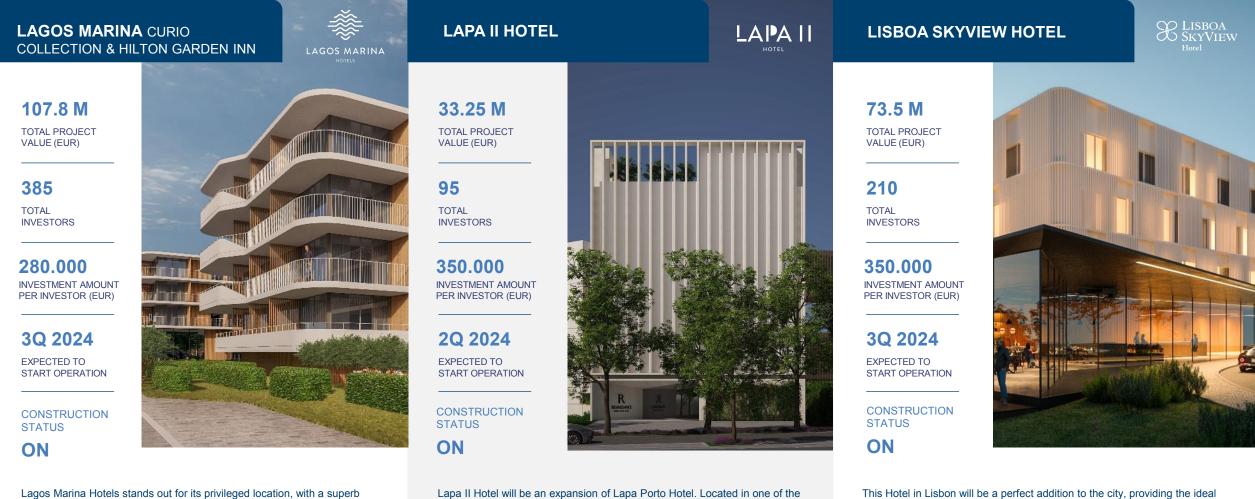

### MARRIOTT LAGOS BEACH & SPORTS RESORT

# 98 M

Holiday Inn Express

> TOTAL PROJECT VALUE (EUR)

### 350

TOTAL INVESTORS

280.000 INVESTMENT AMOUNT PER INVESTOR (EUR)

### 3Q 2024

EXPECTED TO START OPERATION

CONSTRUCTION STATUS

Lagos Beach & Sports Resort presents itself with a concept that combines exclusivity with spaces designed with leisure time for the whole family in mind.

provide an architectural balance, standing out discreetly for its clean and

Lapa II Hotel will be an expansion of Lapa Porto Hotel. Located in one of th most historical neighborhoods of Porto, right in the gateway to downtown. Dominating the landscape, on the top of a hill, the Hotel offers a breath-taking view over the city skyline.

It has been projected under one solid concept: inspiring shapes, simplicity and elegance, combined with high-end engineering. It will have the largest Park and conference room of the city center in Porto. This Hotel in Lisbon will be a perfect addition to the city, providing the ideal space for those looking for relaxation, and even a stay while traveling or making a stopover in the city. Located very close to Lisbon Airport, an international airport 7 km northeast from the city center of Lisbon. With high quality services, proximity to the wide range of cosmopolitan services and facilities, makes this hotel the best choice for families and businesses.