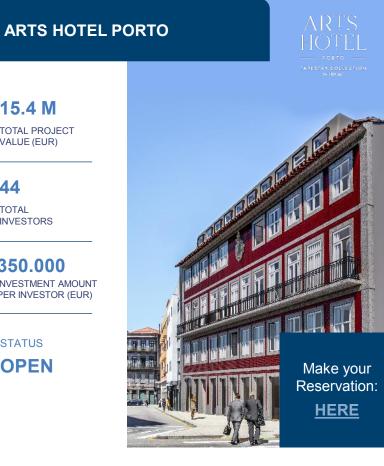

## **Next Opening**

**%**Hilton

15.4 M

TOTAL PROJECT VALUE (EUR)

44 TOTAL **INVESTORS** 

350.000 INVESTMENT AMOUNT PER INVESTOR (EUR)

STATUS **OPEN** 

## **HILTON GARDEN INN ÉVORA**

21 M TOTAL PROJECT VALUE (EUR)

75 TOTAL **INVESTORS** 

350.000 INVESTMENT AMOUNT

PER INVESTOR (EUR)

STATUS **OPENING** SOON

Arts Hotel Porto project is part of the rehabilitation of Properties of Patrimonial Interest of the city of Porto, giving a new life to the history and culture that surrounds it.

The building of the Porto Art's Hotel was the residence of a noble family from the north of the country and still has the family crest.

Porto Lapa Park project integrates the internationally recognized Renaissance Brand in the city. It has been projected under a solid concept: inspiring shapes, simplicity and elegance, combined with highend engineering.