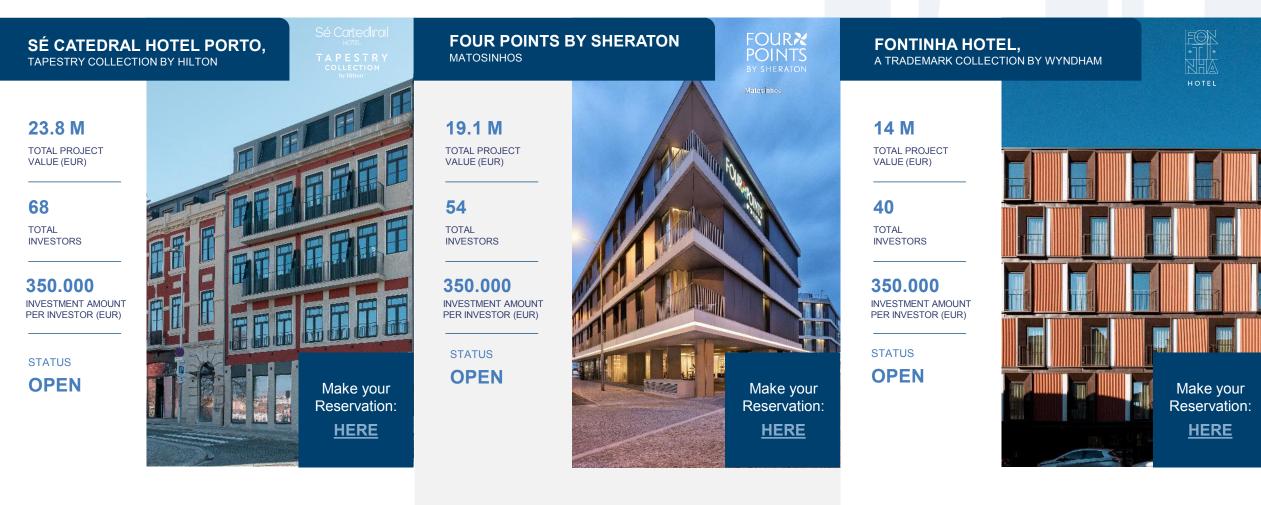

# **Operational Hotels**

A project of rehabilitation of an old building in the Historic Centre of Porto, a UNESCO Heritage in 2012 and converted into a boutique hotel of 77 rooms, 5 floors, with amenities such as restaurant-bar, and a terrace cafe.

It is located at the heart of the Historic Centre of Porto.

Located near the beach in Matosinhos and in front of a city park in Porto. Its proximity to the sea, beach and the city park makes it an attractive area for tourists and city goers. Situated at the northern part of Porto, Matosinhos is a major port and fishing town known for its sandy beach. It is a city rich in beautiful architecture, wine and culture – with museums and cruise terminals nearby, it is a key tourist destination.

Fontinha is one of our latest projects in the historic center of Porto. It is a project of rehabilitation of an old building into a 4-star hotel with 6 floors, 49 rooms, amenities such as a restaurant and bar, and a courtyard with a fountain and garden. It is located at the corner of Fontinha and Santa Catarina street.