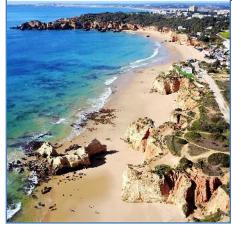

# Portimão. Algarve

### Vau Beach

Sheltered between coppery cliffs, Vau Beach is an exclusive and charming beach, with calm sea waters and fresh fish restaurants.

## **Benagil Caves**

A natural heritage featured in the top mandatory destination lists and "places you have to see". This beautiful rock formation has become one of the top things to do in the Algarve.