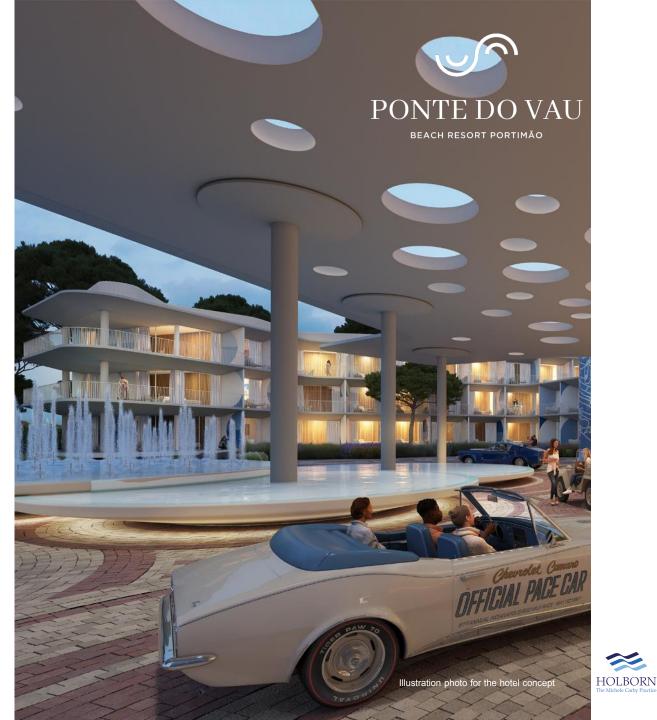

# Ponte do Vau Beach Resort

NEW HOTEL PROJECT

PONTE DO VAU BEACH RESORT PORTIMÃO

PRAIA DO VAU BEACH VIEW

# 5- Star Hotel Key Numbers

275 Rooms and suites Branded Serviced Apartments (coming soon)

~1000sqm Conference room

~30 760sqm Hotel Building

**3** External pools and bars

BEACH

EREN - ELEN Hustation pile dor the hotel cort and Exception

# Project Concept

A hotel at the rhythm of the Algarve lifestyle. This beach Resort is located on the seafront just a few meters from Vau Beach. It features **3 outdoor swimming pools, a spa, gym, kids club, an exclusive private beach club** close to the hotel, and a variety of relaxation areas.

Its architecture, interior and exterior, was developed with respect for the surrounding environment, integrating naturally with the landscape.

All **275 rooms and suites in this phase 1** have sea views. With several restaurants and bars, the resort will provide its guests unique and exclusive experience with an extended entertainment program.