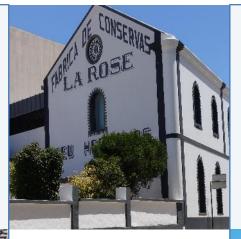

### Portimão Museum

Located alongside the riverfront, this museum is actually housed in what was once one of Portimão's main sardine canneries, still accommodating many of the original machines used in the industry.