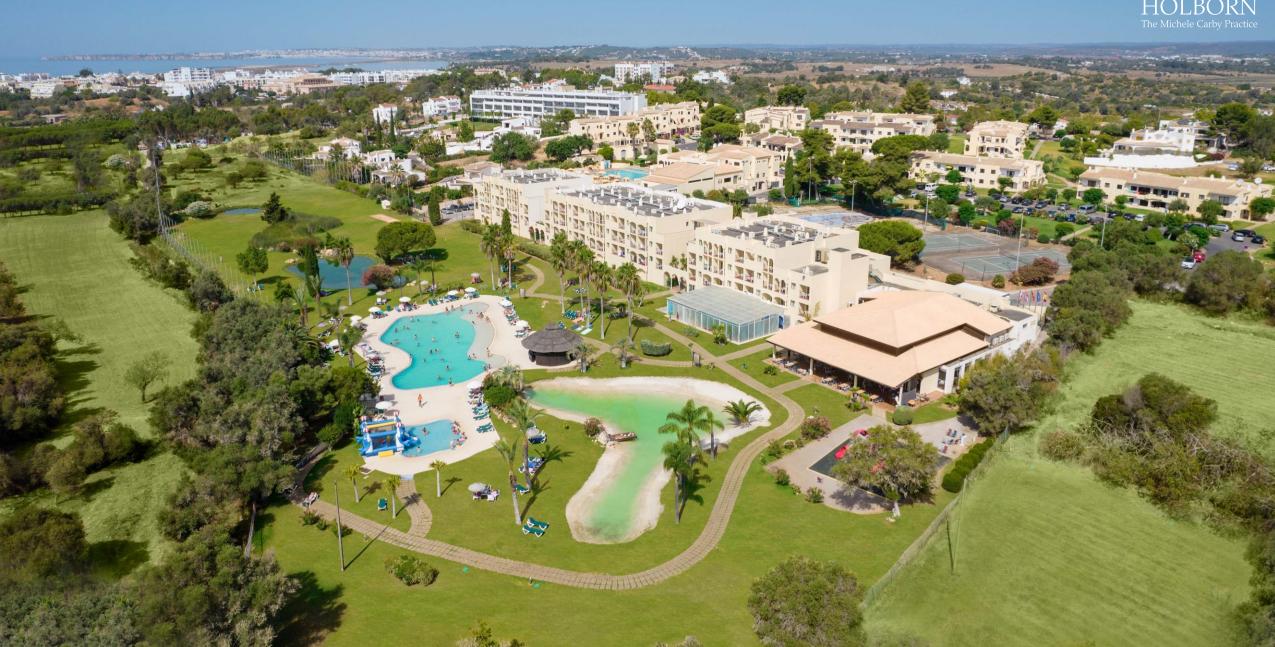

- ✓ Fully operational 4Star Apartment Hotel
- √ 160 Rooms
- ✓ All Inclusive Resort
- ✓ Located in Alvor, Algarve

# Yellow Tulip Resort

The Yellow Alvor Garden is an excellent option for an All-Inclusive sunny holiday offering a relaxed atmosphere with nothing to worry about. Perfect for families, with activities and playgrounds for the kids and live entertainment, bars and spa for the adults.

# Refurbishment Yellow Tulip Algarve

- ✓ Interior refurbishment
- ✓ New furniture
- ✓ New Sports Facilities
- ✓ New Outdoor Swimming pool
- ✓ Rehabilitation of Interior Swimming Pool
- ✓ New Pool Bar & Restaurant
- ✓ General Improvements to the Hotel

### 3 New Swimming pools