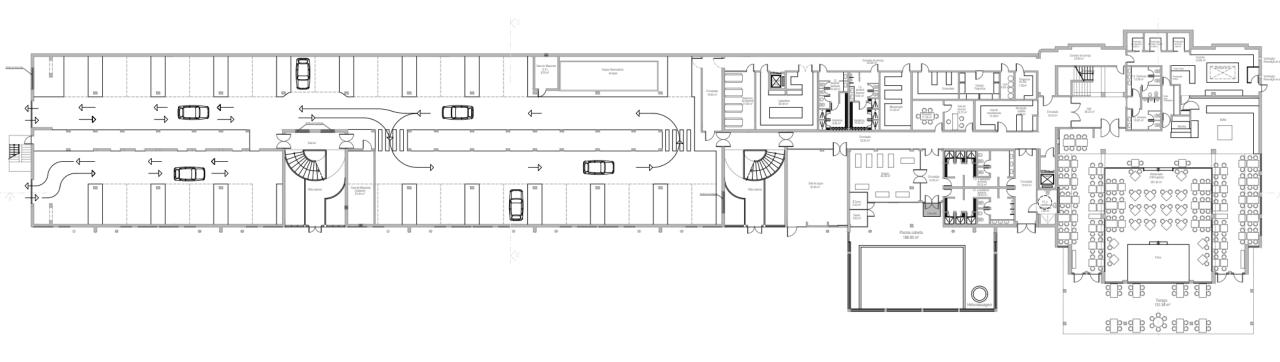

traditional fishing community. In the mornings and evenings, you'll be able to catch a glimpse of this fishing activity, with boats being launched or catches being landed.







#### **Alvor Town**

The village has succeeded in retaining its essence along with offering all that you could want for a superb holiday and that is its charm. The warren of narrow winding streets offers a huge selection of restaurants, cafés, bars and shops.





#### **Alvor Tres Irmaos Beach**

Towards the Alvor river mouth, the beach here is backed by low sand dunes. In the other directions the cliffs rise to become the typical ochre coloured sandstone that are the backdrop to many an Algarve beach. The three sea stacks in the sand are known as the Três Irmãos (three brothers).







### **Amenities Floor**









### **Ground Floor**









### First Floor









### **Second Floor**







# Price List



| Fraction | Apt# | View  | Туре | GPA (m2) | Property Price | Refurb Cost | Total sales Price |
|----------|------|-------|------|----------|----------------|-------------|-------------------|
| В        | 001  | Hills | T1   | 52.51    | €265,000       | €20,000     | €285,000          |
| С        | 002  | Pool  | T1   | 52.51    | €270,000       | €20,000     | €290,000          |
| D        | 003  | Hills | T1   | 52.51    | €265,000       | €20,000     | €285,000          |
| E        | 004  | Pool  | T1   | 52.51    | €270,000       | €20,000     | €290,000          |
| F        | 005  | Hills | T1   | 52.51    | €265,000       | €20,000     | €285,000          |
| G        | 0