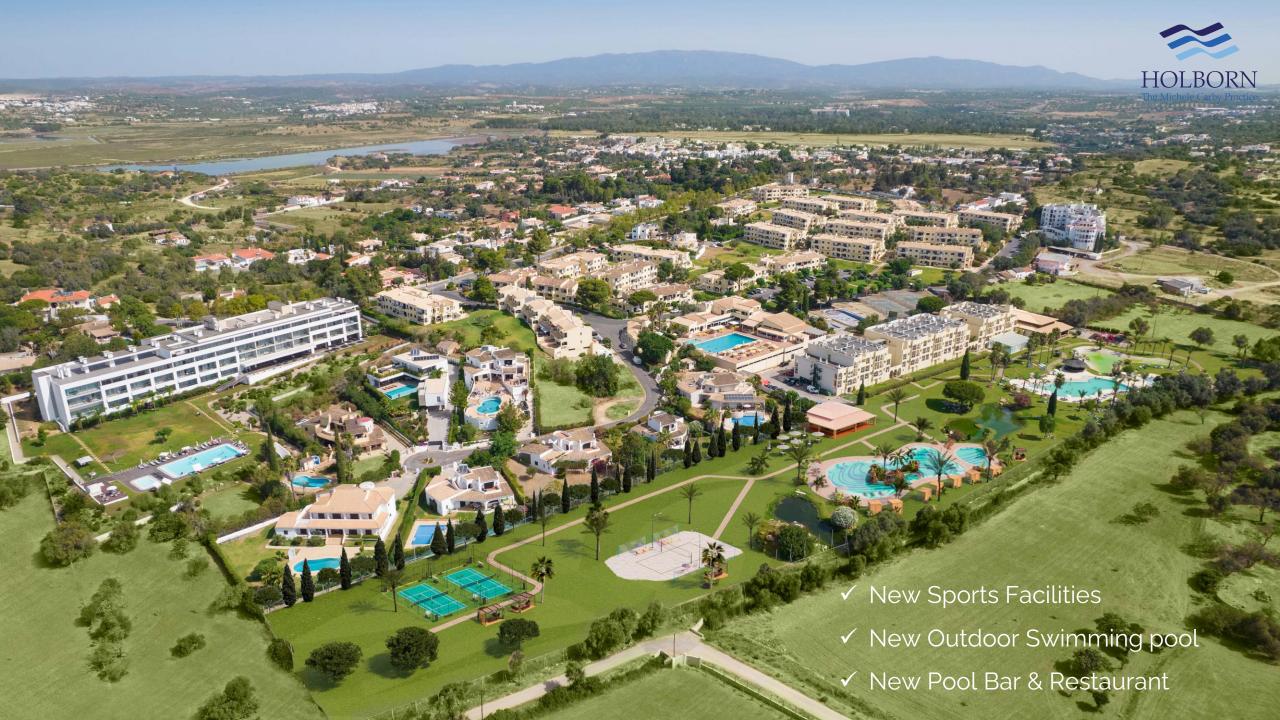

# Refurbishment Yellow Tulip Algarve

- ✓ Interior refurbishment
- ✓ New furniture
- ✓ New Sports Facilities
- ✓ New Outdoor Swimming pool
- ✓ Rehabilitation of Interior Swimming Pool
- ✓ New Pool Bar & Restaurant
- ✓ General Improvements to the Hotel

### **New Beach Volleyball Courts**

2 New Tennis Courts

Situated roughly halfway between Portimão and Lagos is the pretty harbour village of Alvor. Given its position on the Algarve the village is remarkably unspoiled with the old village retaining much of its charm. Alvor is a 45minute drive from the international airport of Faro.