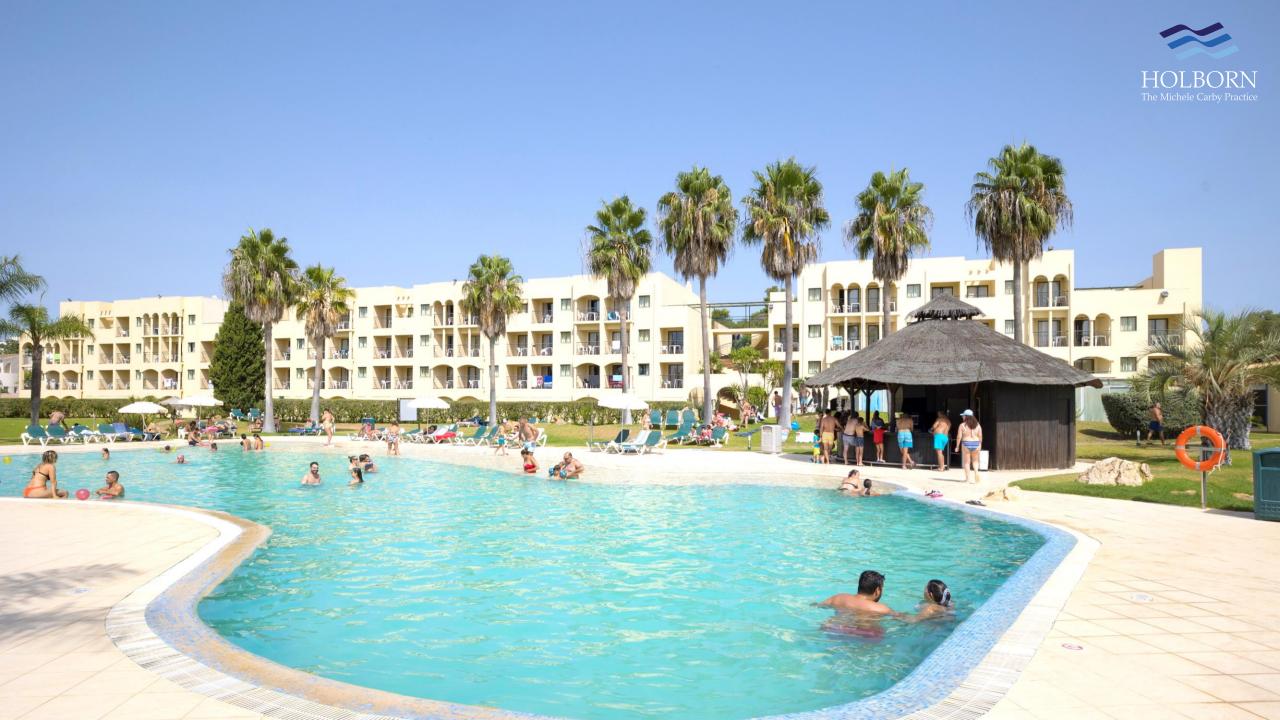

# Yellow Tulip Resort

The Yellow Alvor Garden is an excellent option for an All-Inclusive sunny holiday offering a relaxed atmosphere with nothing to worry about. Perfect for families, with activities and playgrounds for the kids and live entertainment, bars and spa for the adults.

#### **Outdoor Restaurant**

The restaurant, overlooking the lush garden, serves a buffet of international cuisine. The hotel's pool bar provides drinks and light snacks..

### 3 New Swimming pools