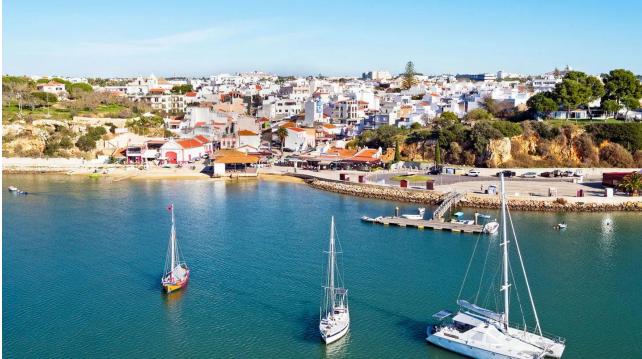

# Yellow Tulip Resort

The Yellow Alvor Garden is an excellent option for an All-Inclusive sunny holiday offering a relaxed atmosphere with nothing to worry about. Perfect for families, with activities and playgrounds for the kids and live entertainment, bars and spa for the adults.

### **New Beach Volleyball Courts**

2 New Tennis Courts

Situated roughly halfway between Portimão and Lagos is the pretty harbour village of Alvor. Given its position on the Algarve the village is remarkably unspoiled with the old village retaining much of its charm. Alvor is a 45minute drive from the international airport of Faro.

#### **Alvor Estuary**

This unique natural habitat is rich in flora and fauna but is best known as one of the locations on the Algarve where you can spot flamingos.

#### **Alvor Town**

Next to the harbour is a traditional fishing community. In the mornings and evenings, you'll be able to catch a glimpse of this fishing activity, with boats being launched or catches being landed.

#### **Alvor Town**

The village has succeeded in retaining its essence along with offering all that you could want for a superb holiday and that is its charm. The warren of narrow winding streets offers a huge selection of restaurants, cafés, bars and shops.

#### **Alvor Tres Irmaos Beach**

Towards the Alvor river mouth, the beach here is backed by low sand dunes. In the other directions the cliffs rise to become the typical ochre coloured sandstone that are the backdrop to many an Algarve beach. The three sea stacks in the sand are known as the Três Irmãos (three brothers).