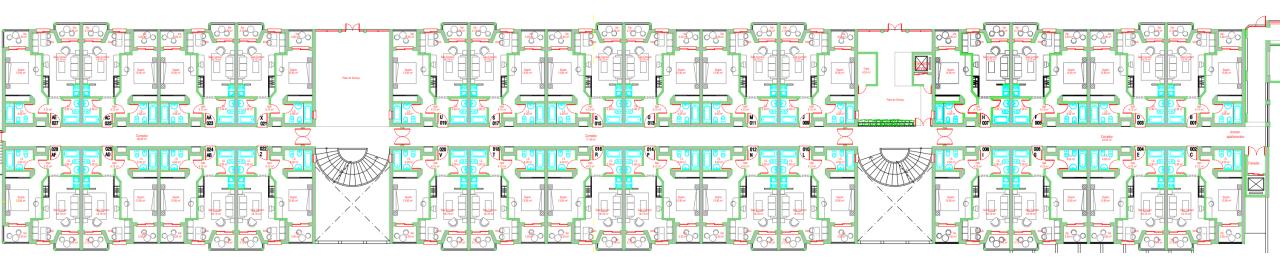

In the mornings and evenings, you'll be able to catch a glimpse of this fishing activity, with boats being launched or catches being landed.







#### **Alvor Town**

The village has succeeded in retaining its essence along with offering all that you could want for a superb holiday and that is its charm. The warren of narrow winding streets offers a huge selection of restaurants, cafés, bars and shops.





#### **Alvor Tres Irmaos Beach**

Towards the Alvor river mouth, the beach here is backed by low sand dunes. In the other directions the cliffs rise to become the typical ochre coloured sandstone that are the backdrop to many an Algarve beach. The three sea stacks in the sand are known as the Três Irmãos (three brothers).







### **Amenities Floor**









### **Ground Floor**









### First Floor









### **Second Floor**







# Price List



| Fraction | Apt# | View  | Туре | GPA (m2) | Property Price | Refurb Cost | Total sales Price |
|----------|------|-------|------|----------|----------------|-------------|-------------------|
| В        | 001  | Hills | T1   | 52.51    | €265,000       | €20,000     | €285,000          |
| С        | 002  | Pool  | T1   | 52.51    | €270,000       | €20,000     | €290,000          |
| D        | 003  | Hills | T1   | 52.51    | €265,000       | €20,000     | €285,000          |
| E        | 004  | Pool  | T1   | 52.51    | €270,000       | €20,000     | €290,000          |
| F        | 005  | Hills | T1   | 52.51    | €265,000       | €20,000     | €285,000          |
| G        | 006  | Pool  | T1   | 52.51