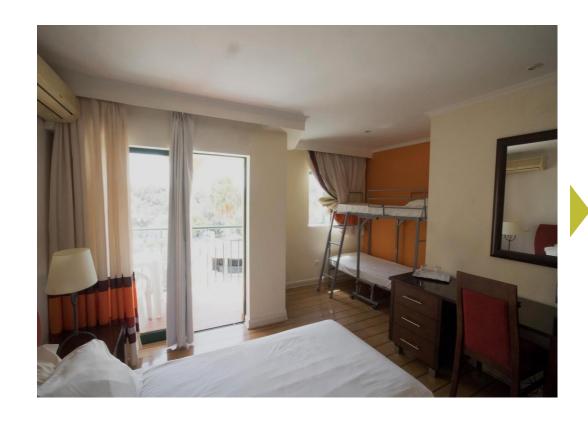

# Refurbishment Yellow Tulip Algarve

- ✓ Interior refurbishment
- ✓ New furniture
- ✓ New Sports Facilities
- ✓ New Outdoor Swimming pool
- ✓ Rehabilitation of Interior Swimming Pool
- ✓ New Pool Bar & Restaurant
- ✓ General Improvements to the Hotel