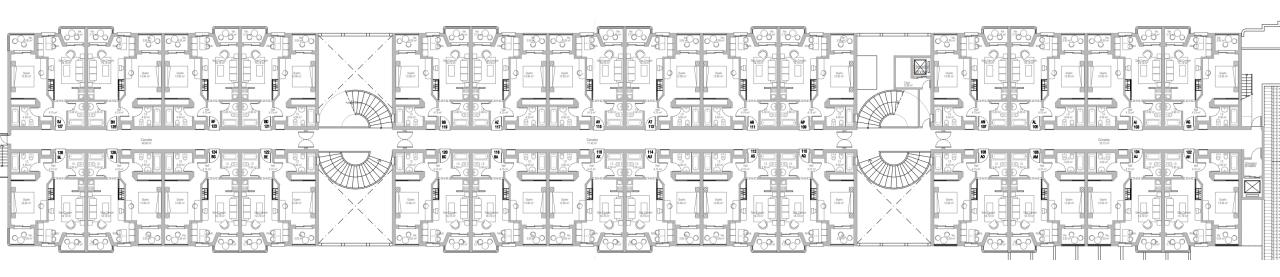

ings, you'll be able to catch a glimpse of this fishing activity, with boats being launched or catches being landed.







#### **Alvor Town**

The village has succeeded in retaining its essence along with offering all that you could want for a superb holiday and that is its charm. The warren of narrow winding streets offers a huge selection of restaurants, cafés, bars and shops.





#### **Alvor Tres Irmaos Beach**

Towards the Alvor river mouth, the beach here is backed by low sand dunes. In the other directions the cliffs rise to become the typical ochre coloured sandstone that are the backdrop to many an Algarve beach. The three sea stacks in the sand are known as the Três Irmãos (three brothers).







### **Amenities Floor**









### **Ground Floor**









### First Floor









### **Second Floor**







# Price List



| Fraction | Apt# | View  | Туре | GPA (m2) | Property Price | Refurb Cost | Total sales Price |
|----------|------|-------|------|----------|----------------|-------------|-------------------|
| В        | 001  | Hills | T1   | 52.51    | €265,000       | €20,000     | €285,000          |
| С        | 002  | Pool  | T1   | 52.51    | €270,000       | €20,000     | €290,000          |
| D        | 003  | Hills | T1   | 52.51    | €265,000       | €20,000     | €285,000          |
| E        | 004  | Pool  | T1   | 52.51    | €270,000       | €20,000     | €290,000          |
| F        | 005  | Hills | T1   | 52.51    | €265,000       | €20,000     | €285,000          |
| G        | 006  | Pool  | T1   | 52.51    | €270,000       | €20,00