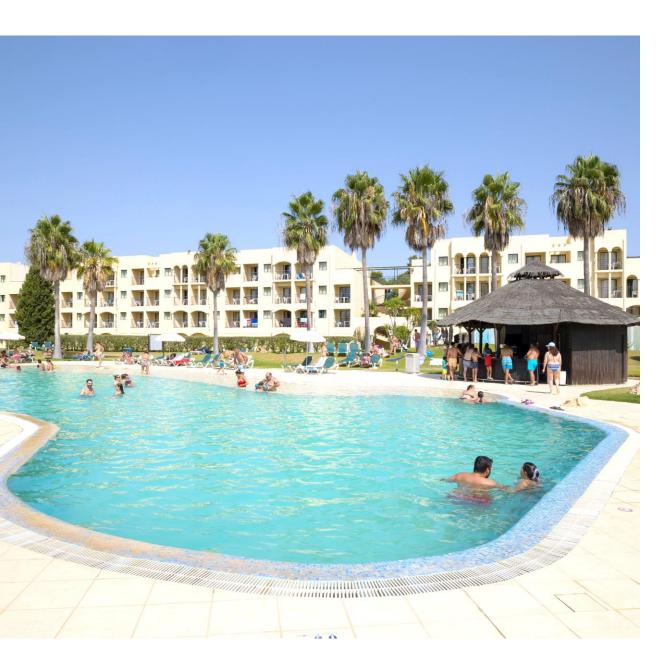

# Yellow Tulip Resort

The Yellow Alvor Garden is an excellent option for an All-Inclusive sunny holiday offering a relaxed atmosphere with nothing to worry about. Perfect for families, with activities and playgrounds for the kids and live entertainment, bars and spa for the adults.

#### **Outdoor Restaurant**

The restaurant, overlooking the lush garden, serves a buffet of international cuisine. The hotel's pool bar provides drinks and light snacks..