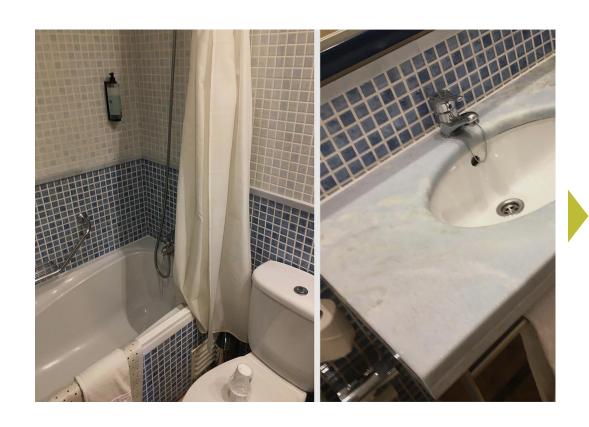

# Refurbishment Yellow Tulip Algarve

- ✓ Interior refurbishment
- ✓ New furniture
- ✓ New Sports Facilities
- ✓ New Outdoor Swimming pool
- ✓ Rehabilitation of Interior Swimming Pool
- ✓ New Pool Bar & Restaurant
- ✓ General Improvements to the Hotel