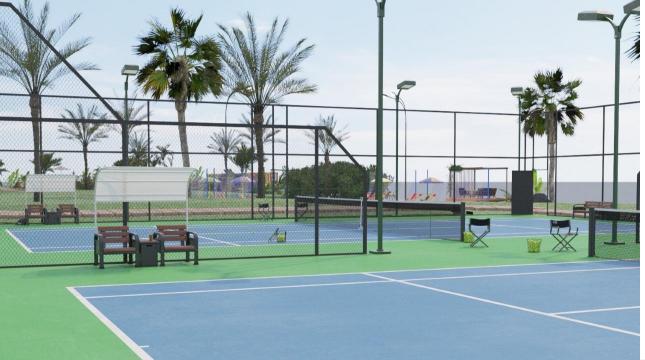

# Refurbishment Yellow Tulip Algarve

- ✓ Interior refurbishment
- ✓ New furniture
- ✓ New Sports Facilities
- ✓ New Outdoor Swimming pool
- ✓ Rehabilitation of Interior Swimming Pool
- ✓ New Pool Bar & Restaurant
- ✓ General Improvements to the Hotel

### **New Beach Volleyball Courts**

2 New Tennis Courts

Situated roughly halfway between Portimão and Lagos is the pretty harbour village of Alvor. Given its position on the Algarve the village is remarkably unspoiled with the old village retaining much of its charm. Alvor is a 45minute drive from the international airport of Faro.