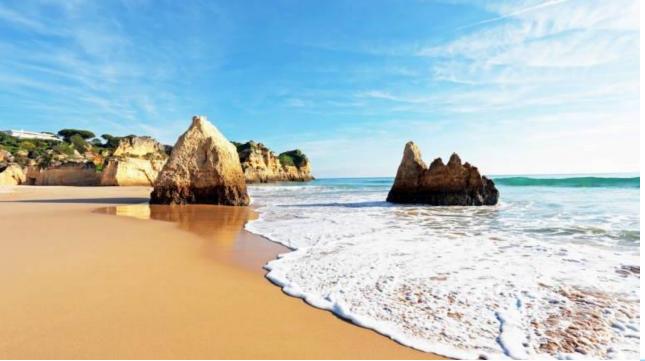

#### **Alvor Tres Irmaos Beach**

Towards the Alvor river mouth, the beach here is backed by low sand dunes. In the other directions the cliffs rise to become the typical ochre coloured sandstone that are the backdrop to many an Algarve beach. The three sea stacks in the sand are known as the Três Irmãos (three brothers).