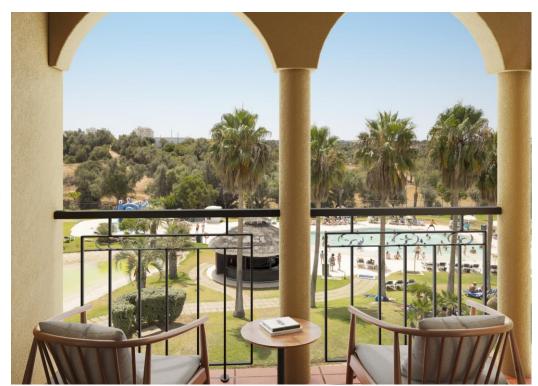

# Yellow Tulip Resort

The Yellow Alvor Garden is an excellent option for an All-Inclusive sunny holiday offering a relaxed atmosphere with nothing to worry about. Perfect for families, with activities and playgrounds for the kids and live entertainment, bars and spa for the adults.

#### **Outdoor Restaurant**

The restaurant, overlooking the lush garden, serves a buffet of international cuisine. The hotel's pool bar provides drinks and light snacks..