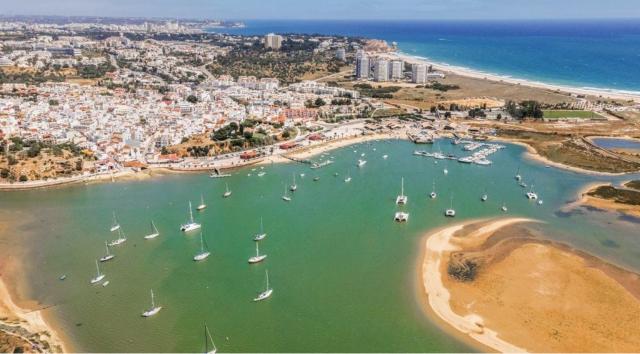

#### **Alvor Estuary**

This unique natural habitat is rich in flora and fauna but is best known as one of the locations on the Algarve where you can spot flamingos.