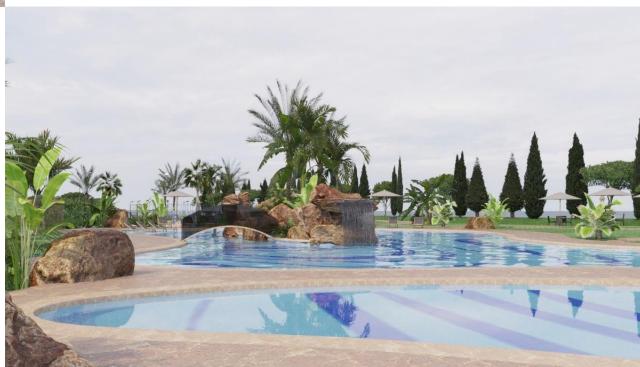

# Refurbishment Yellow Tulip Algarve

- ✓ Interior refurbishment
- ✓ New furniture
- ✓ New Sports Facilities
- ✓ New Outdoor Swimming pool
- ✓ Rehabilitation of Interior Swimming Pool
- ✓ New Pool Bar & Restaurant
- ✓ General Improvements to the Hotel

### 3 New Swimming pools