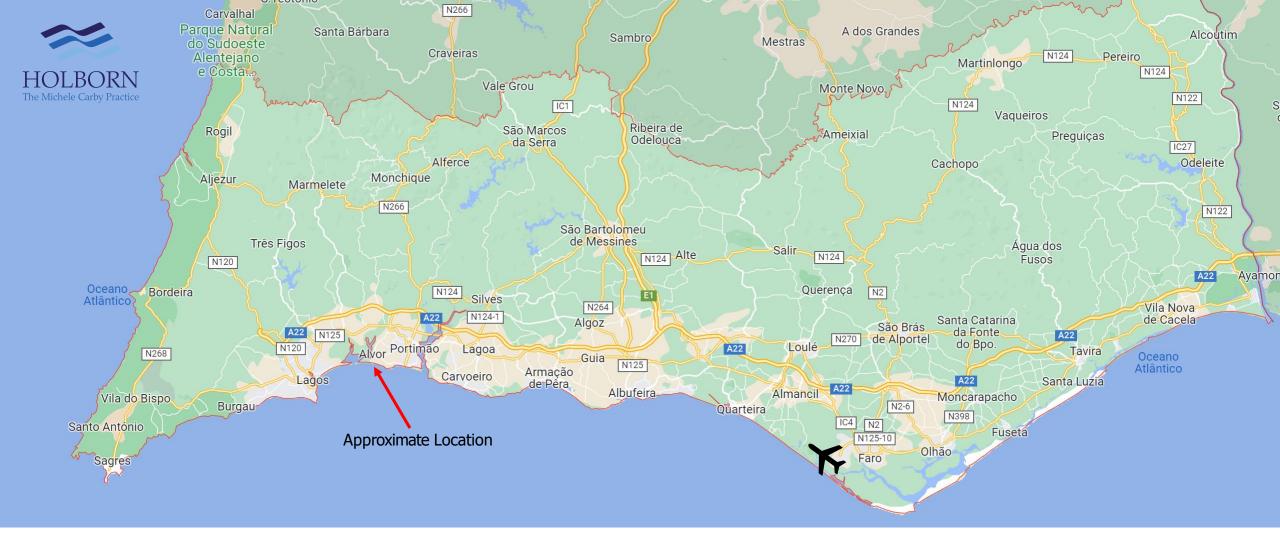

### **New Beach Volleyball Courts**

2 New Tennis Courts

Situated roughly halfway between Portimão and Lagos is the pretty harbour village of Alvor. Given its position on the Algarve the village is remarkably unspoiled with the old village retaining much of its charm. Alvor is a 45minute drive from the international airport of Faro.