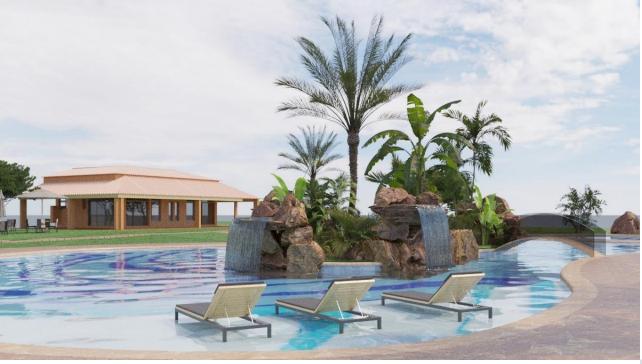

# Refurbishment Yellow Tulip Algarve

- ✓ Interior refurbishment
- ✓ New furniture
- ✓ New Sports Facilities
- ✓ New Outdoor Swimming pool
- ✓ Rehabilitation of Interior Swimming Pool
- ✓ New Pool Bar & Restaurant
- ✓ General Improvements to the Hotel

### 3 New Swimming pools