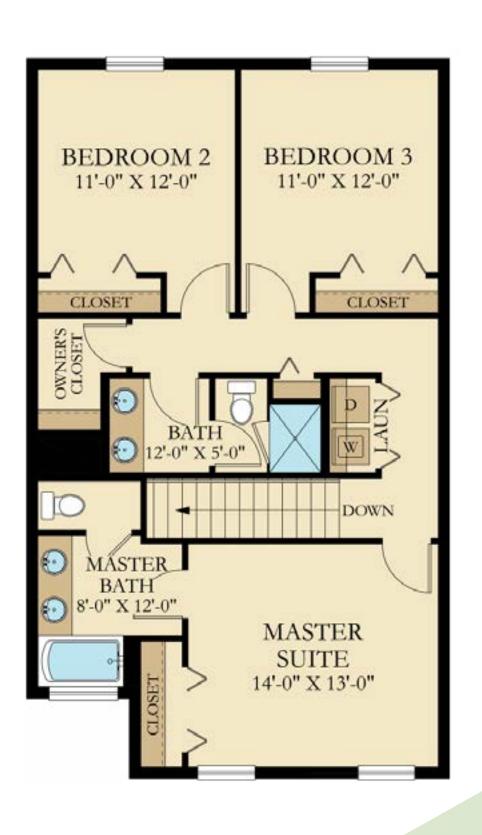

- \* 4 Bedrooms
- \* 3 Bathrooms
- \*1,914 sq.ft.
- \* 2 floors

FOYER BATH

BEDROOM 4 11'-0" X 13'-0"

- \* 4 Bedrooms
- \* 3 Bathrooms
- \*2,069 sq.ft.
- \* 2 floors