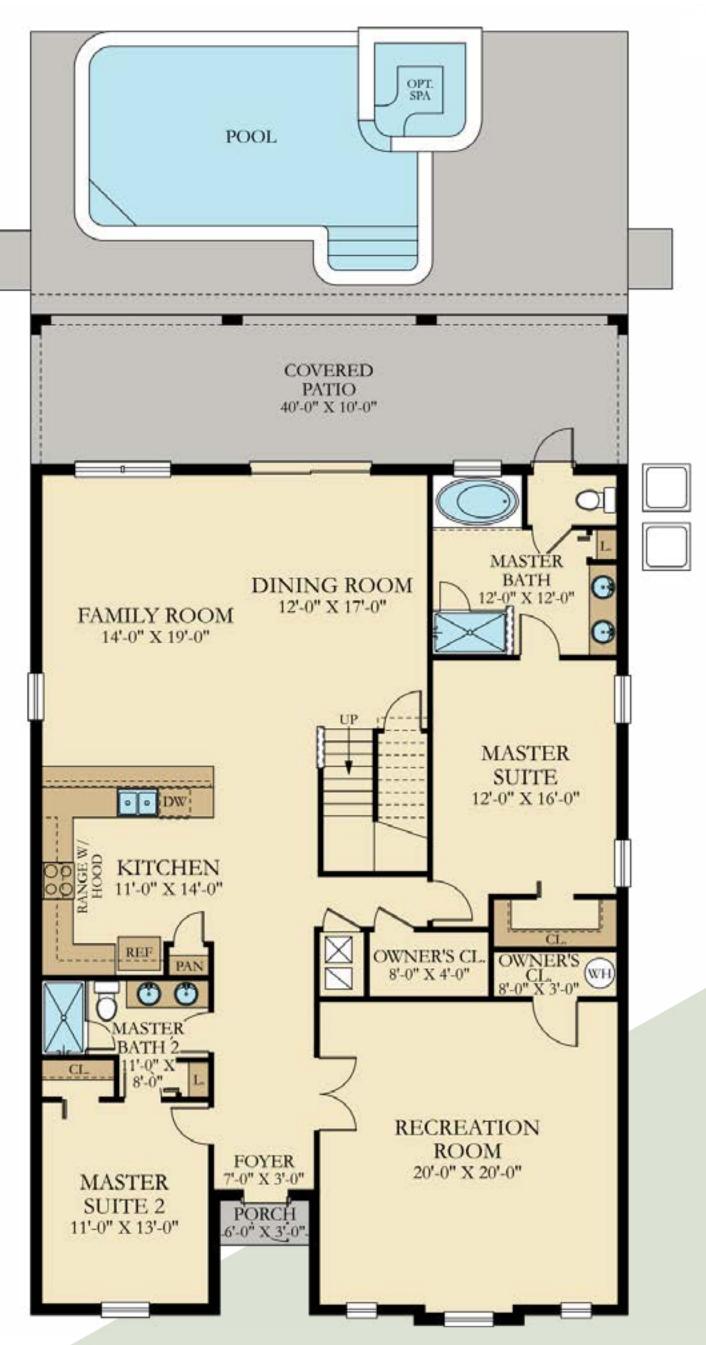

- \* 7 Bedrooms
- \* 5 Bathrooms
- \*3,981 sq.ft.
- \* 2 floors

Elevations of a home may vary and we reserve the right to substitute and /or modify design and materials, in our sole opinion and without notice. Please see your actual home purchase agreement for additional information, disclosures and disclaimers related to the home and its features. Plans are artist's renderings and may contain options which are not standard on all models. Lennar reserves the right to make changes to plans and elevations without prior notice. Visit Lennar.com or see a Lennar New Home Consultant for further details and important legal disclaimers. This is not an offer in states where prior registration is required. Void where prohibited by law. Copyright (c) 2018 Lennar Corporation Lennar, the Lennar logo, Everything's Included, the Everything's Included logo, Eagle Home Mortgage and the Eagle Home Mortgage logo are U.S. registered service marks of Lennar Corporation and/or its subsidiaries. CBC 1260831 7/18