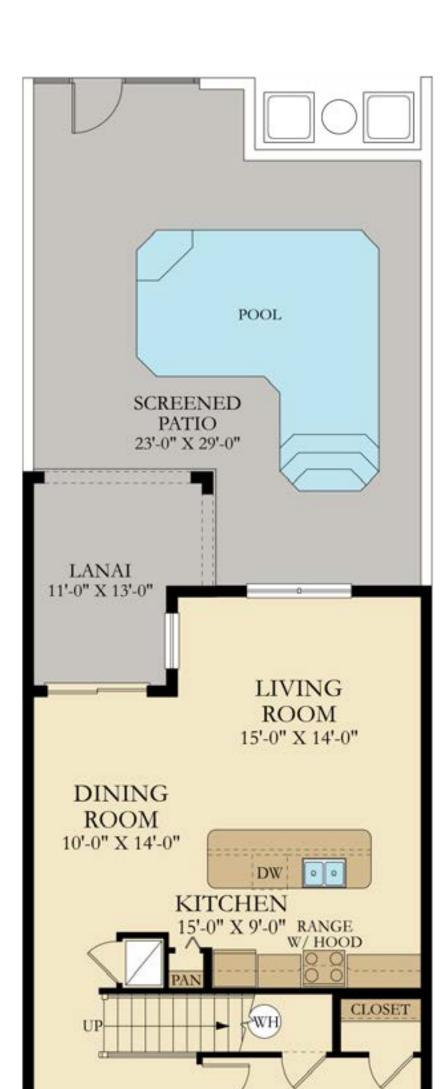

- \* 4 Bedrooms
- \* 3 Bathrooms
- \*1,914 sq.ft.
- \* 2 floors

FOYER BATH

BEDROOM 4 11'-0" X 13'-0"

- \* 4 Bedrooms
- \* 3 Bathrooms
- \*2,069 sq.ft.
- \* 2 floors