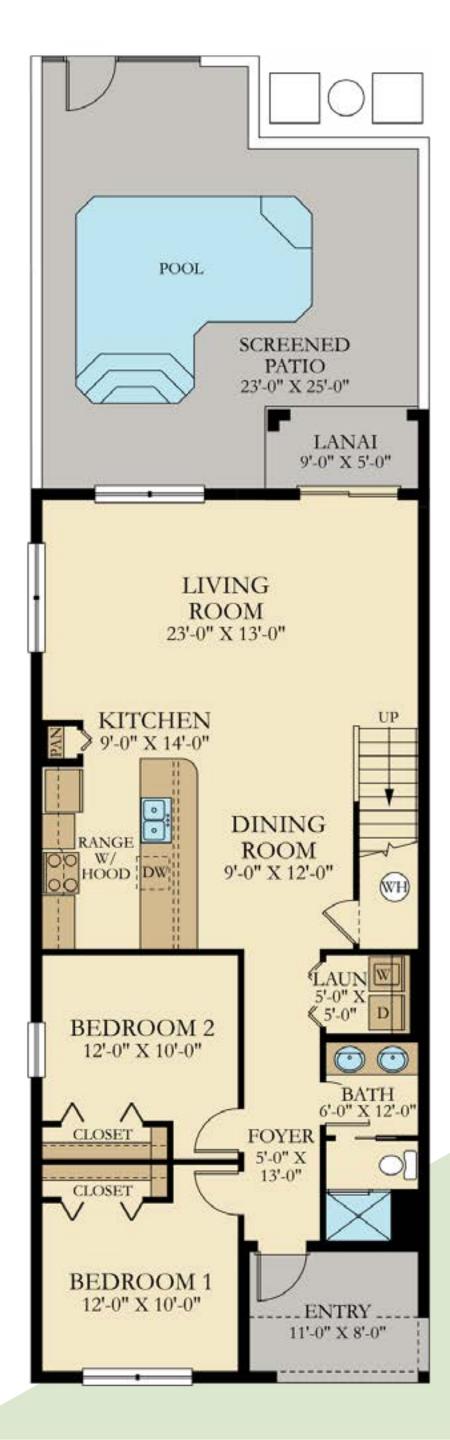

- \* 4 Bedrooms
- \* 3 Bathrooms
- \*1,914 sq.ft.
- \* 2 floors

FOYER BATH

BEDROOM 4 11'-0" X 13'-0"

- \* 4 Bedrooms
- \* 3 Bathrooms
- \*2,069 sq.ft.
- \* 2 floors

# Beach Palm

SUITE 2 16'-0" X 12'-0"

- \* 5 Bedrooms
- \* 4 Bathrooms
- \*2,128 sq.ft.
- \* 2 floors

Royale Palm

Elevations of a home may vary and we reserve the right to substitute and /or modify design and materials, in our sole opinion and without notice. Please see your actual home purchase agreement for additional information, disclosures and disclaimers related to the home and its features. Plans are artist's renderings and may contain options which are not standard on all models. Lennar reserves the right to make changes to plans and elevations without prior notice. Visit Lennar.com or see a Lennar New Home Consultant for further details and important legal disclaimers. This is not an offer in states where prior registration is required. Void where prohibited by law. Copyright (c) 2018 Lennar logo, Everything's Included, the Everything's Included logo, Eagle Home Mortgage and the Eagle Home Mortgage logo are U.S. registered service marks or service marks of Lennar Corporation and/or its subsidiaries. CBC 1260831 7/18