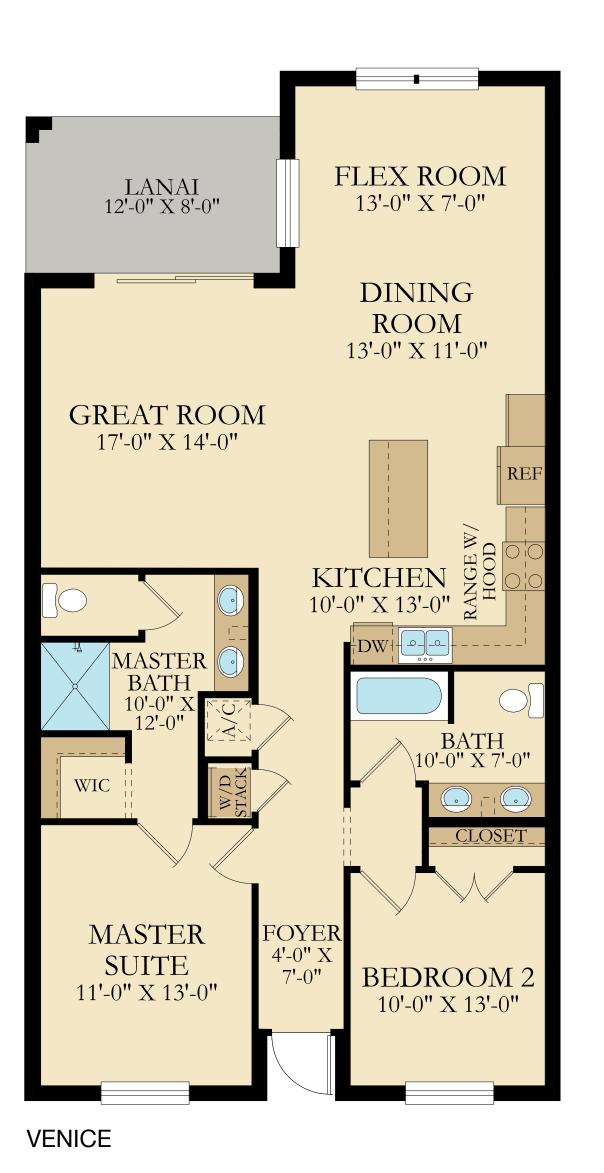

- \* 4 Bedrooms
- \* 3 Bathrooms
- \*1,914 sq.ft.
- \* 2 floors

FOYER BATH

BEDROOM 4 11'-0" X 13'-0"

- \* 4 Bedrooms
- \* 3 Bathrooms
- \*2,069 sq.ft.
- \* 2 floors