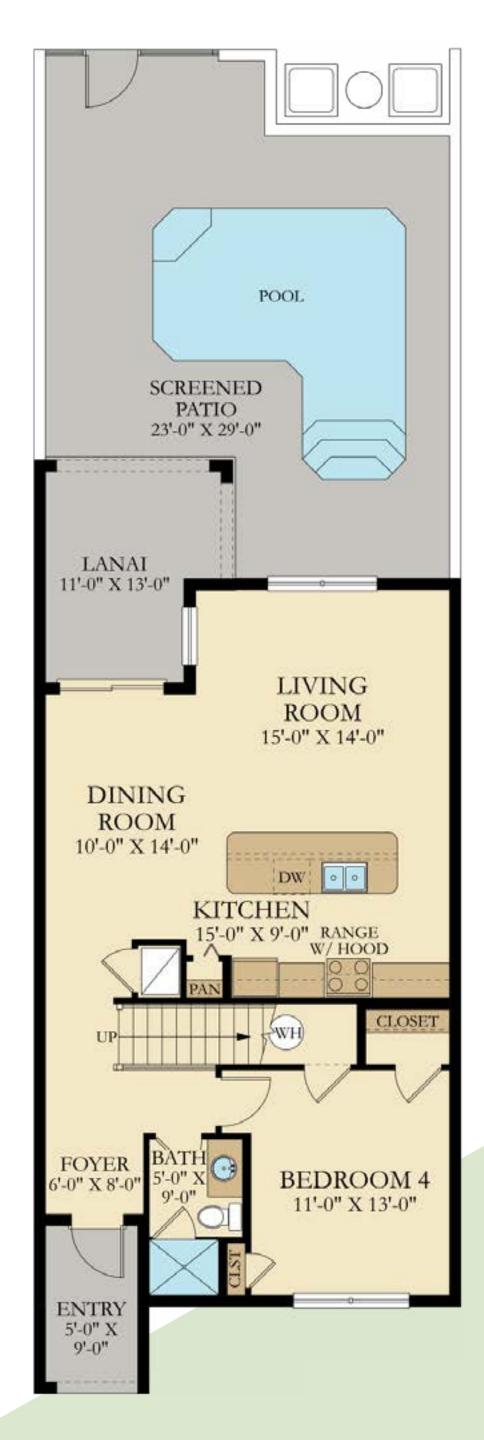

- \* 4 Bedrooms
- \* 3 Bathrooms
- \*1,914 sq.ft.
- \* 2 floors

FOYER BATH

BEDROOM 4 11'-0" X 13'-0"

- \* 4 Bedrooms
- \* 3 Bathrooms
- \*2,069 sq.ft.
- \* 2 floors