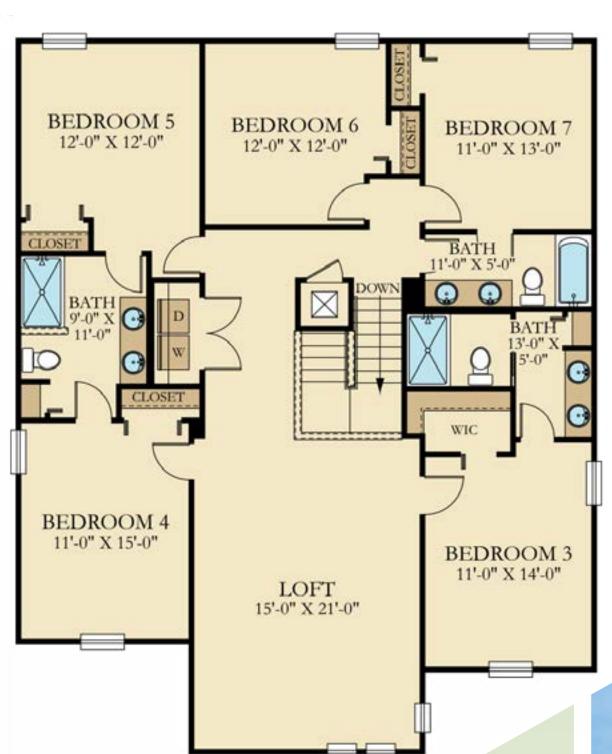

- \* 7 Bedrooms
- \* 5 Bathrooms
- \*3,981 sq.ft.
- \* 2 floors

Elevations of a home may vary and we reserve the right to substitute and /or modify design and materials, in our sole opinion and without notice. Please see your actual home purchase agreement for additional information, disclosures and disclaimers related to the home and its features. Plans are artist's renderings and may contain options which are not standard on all models. Lennar reserves the right to make changes to plans and elevations without prior notice. Visit Lennar.com or see a Lennar New Home Consultant for further details and important legal disclaimers. This is not an offer in states where prior registration is required. Void where prohibited by law. Copyright (c) 2018 Lennar Corporation Lennar, the Lennar logo, Everything's Included, the Everything's Included logo, Eagle Home Mortgage and the Eagle Home Mortgage logo are U.S. registered service marks of Lennar Corporation and/or its subsidiaries. CBC 1260831 7/18