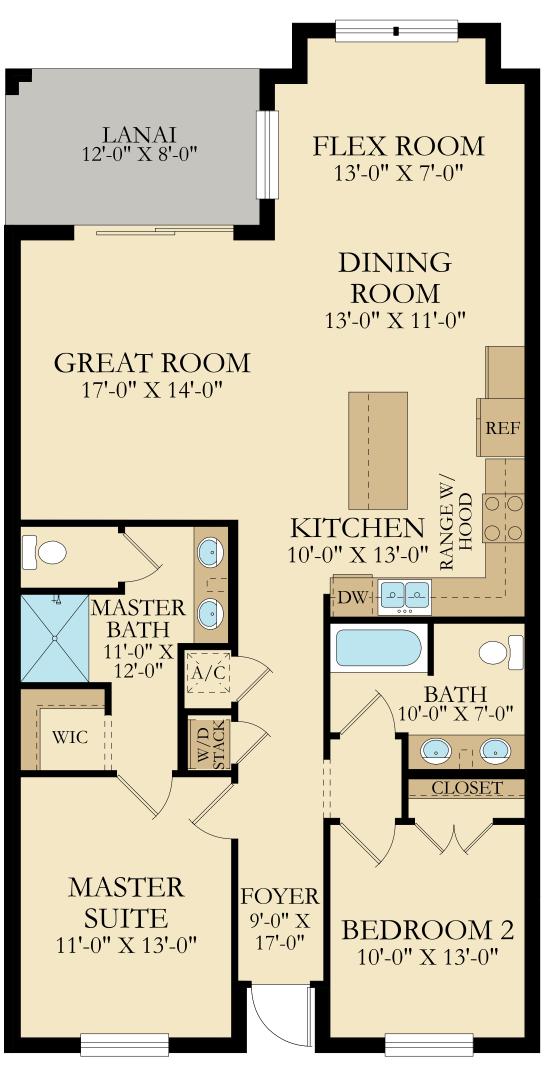

- \* 4 Bedrooms
- \* 3 Bathrooms
- \*1,914 sq.ft.
- \* 2 floors

FOYER BATH

BEDROOM 4 11'-0" X 13'-0"

- \* 4 Bedrooms
- \* 3 Bathrooms
- \*2,069 sq.ft.
- \* 2 floors