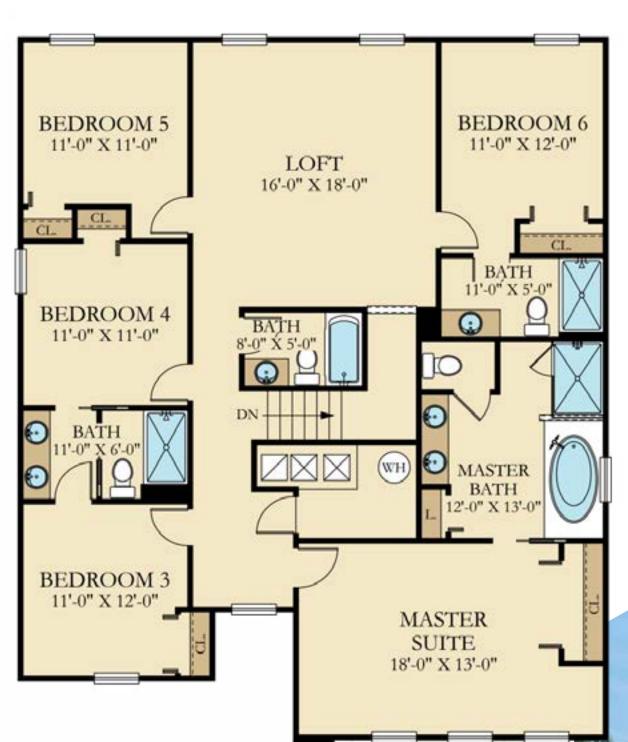

\* 6 Bedrooms

\* 6 Bathrooms

\*3,795 sq.ft.

\* 2 floors

Gatson

Elevations of a home may vary and we reserve the right to substitute and /or modify design and materials, in our sole opinion and without notice. Please see your actual home purchase agreement for additional information, disclosures and disclaimers related to the home and its features. Plans are artist's renderings and may contain options which are not standard on all models. Lennar reserves the right to make changes to plans and elevations without prior notice. Visit Lennar.com or see a Lennar New Home Consultant for further details and important legal disclaimers. This is not an offer in states where prior registration is required. Void where prohibited by law. Copyright (c) 2018 Lennar Corporation Lennar, the Lennar logo, Everything's Included, the Everything's Included logo, Eagle Home Mortgage and the Eagle Home Mortgage logo are U.S. registered service marks of Lennar Corporation and/or its subsidiaries. CBC 1260831 7/18