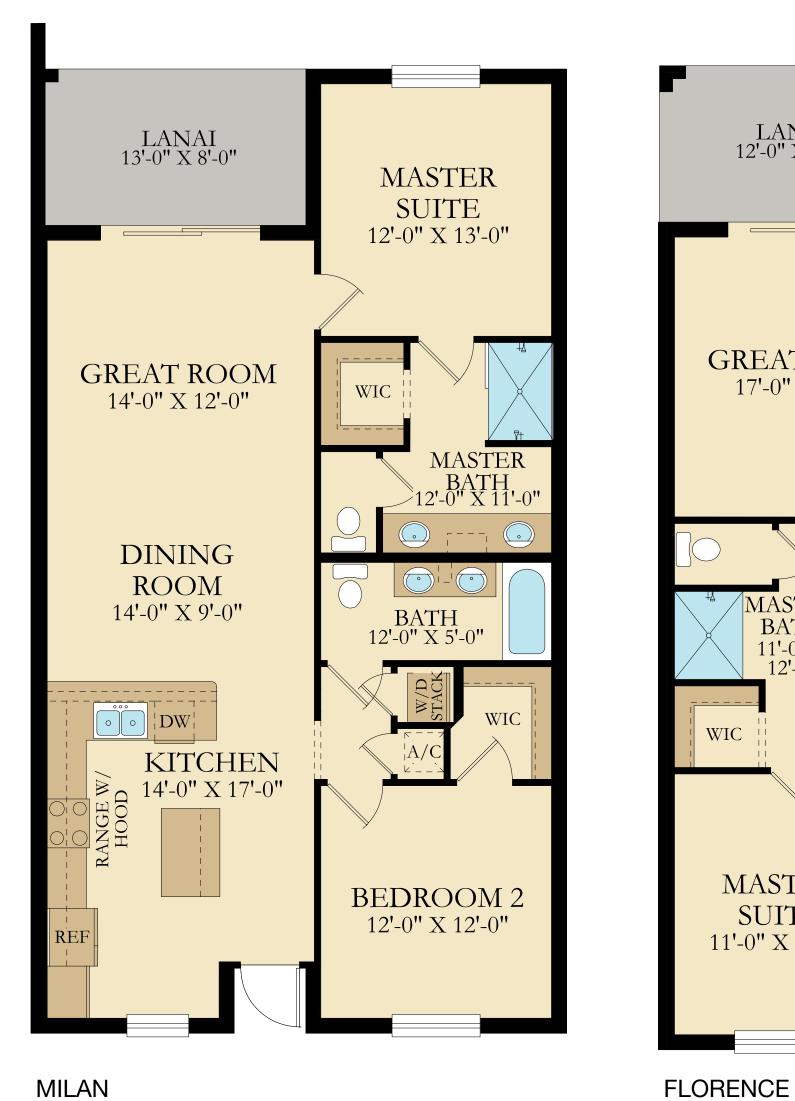

- \* 4 Bedrooms
- \* 3 Bathrooms
- \*1,914 sq.ft.
- \* 2 floors

FOYER BATH

BEDROOM 4 11'-0" X 13'-0"

- \* 4 Bedrooms
- \* 3 Bathrooms
- \*2,069 sq.ft.
- \* 2 floors