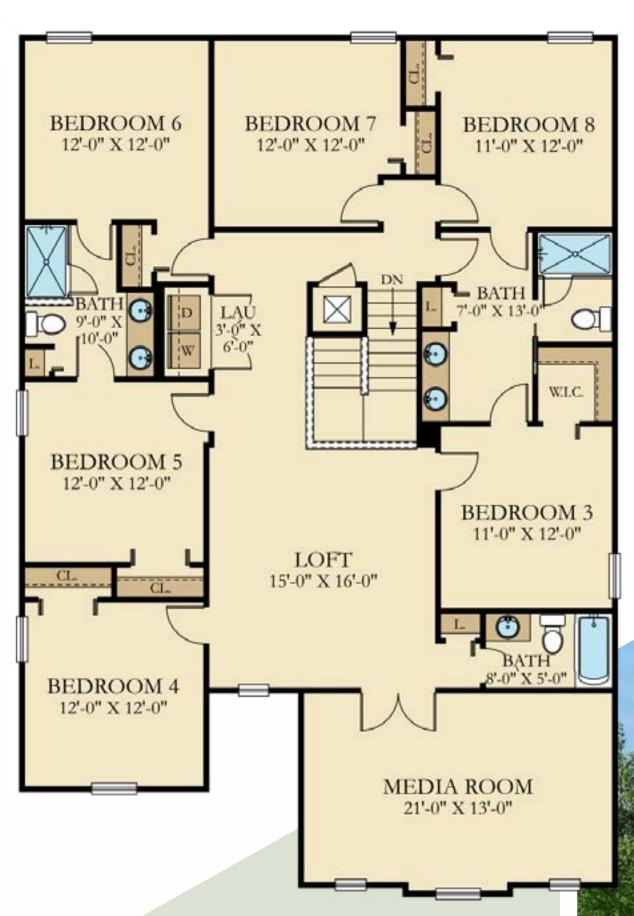

- \* 7 Bedrooms
- \* 5 Bathrooms
- \*3,981 sq.ft.
- \* 2 floors

Elevations of a home may vary and we reserve the right to substitute and /or modify design and materials, in our sole opinion and without notice. Please see your actual home purchase agreement for additional information, disclosures and disclaimers related to the home and its features. Plans are artist's renderings and may contain options which are not standard on all models. Lennar reserves the right to make changes to plans and elevations without prior notice. Visit Lennar.com or see a Lennar New Home Consultant for further details and important legal disclaimers. This is not an offer in states where prior registration is required. Void where prohibited by law. Copyright (c) 2018 Lennar Corporation Lennar, the Lennar logo, Everything's Included, the Everything's Included logo, Eagle Home Mortgage and the Eagle Home Mortgage logo are U.S. registered service marks of Lennar Corporation and/or its subsidiaries. CBC 1260831 7/18