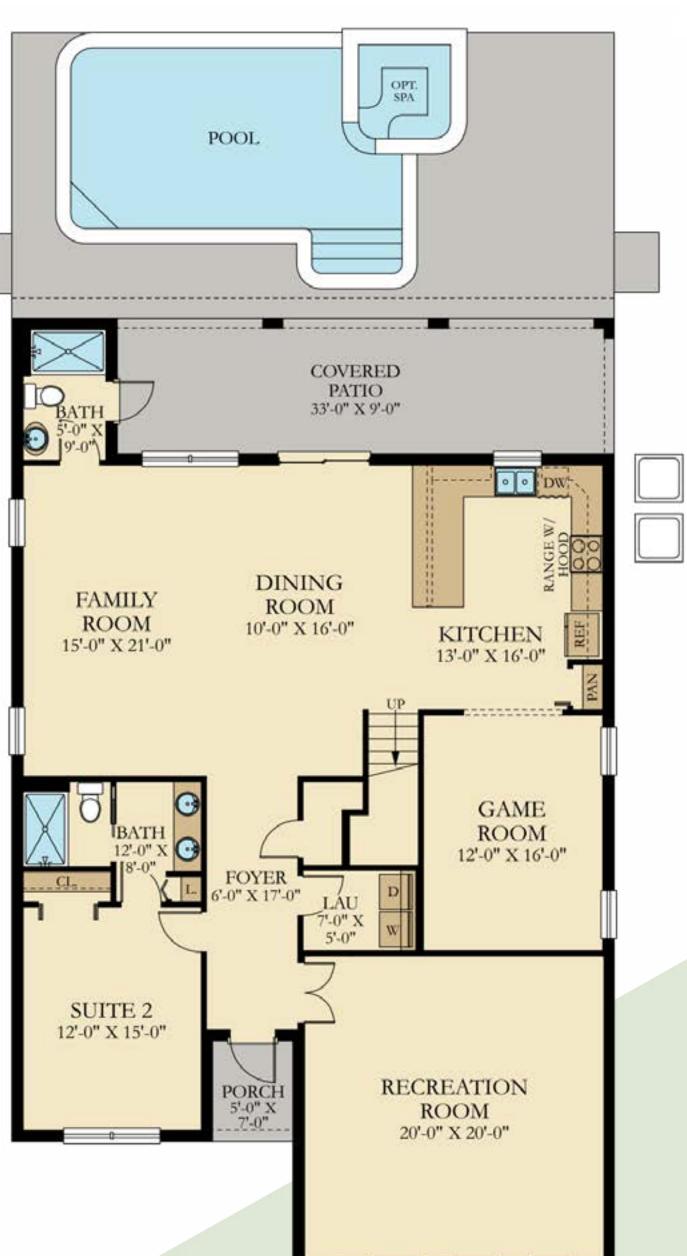

\* 6 Bedrooms

\* 6 Bathrooms

\*3,795 sq.ft.

\* 2 floors

Gatson

Elevations of a home may vary and we reserve the right to substitute and /or modify design and materials, in our sole opinion and without notice. Please see your actual home purchase agreement for additional information, disclosures and disclaimers related to the home and its features. Plans are artist's renderings and may contain options which are not standard on all models. Lennar reserves the right to make changes to plans and elevations without prior notice. Visit Lennar.com or see a Lennar New Home Consultant for further details and important legal disclaimers. This is not an offer in states where prior registration is required. Void where prohibited by law. Copyright (c) 2018 Lennar Corporation Lennar, the Lennar logo, Everything's Included, the Everything's Included logo, Eagle Home Mortgage and the Eagle Home Mortgage logo are U.S. registered service marks of Lennar Corporation and/or its subsidiaries. CBC 1260831 7/18