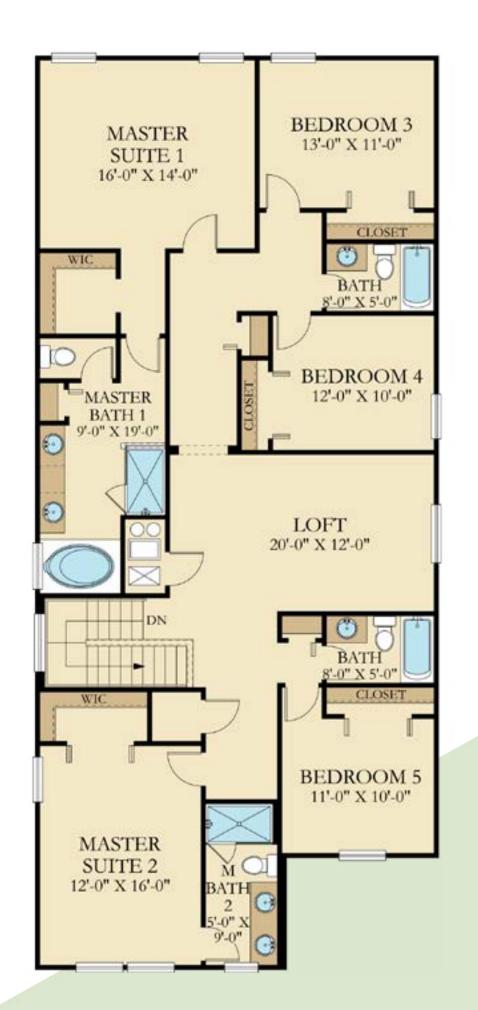

- \* 6 Bedrooms
- \* 5 Bathrooms
- \*3,275 sq.ft.

Majesty Palm

To S.R. 530 -U.S. Highway No. 192

Wetlands

Wetlands

26

27

29