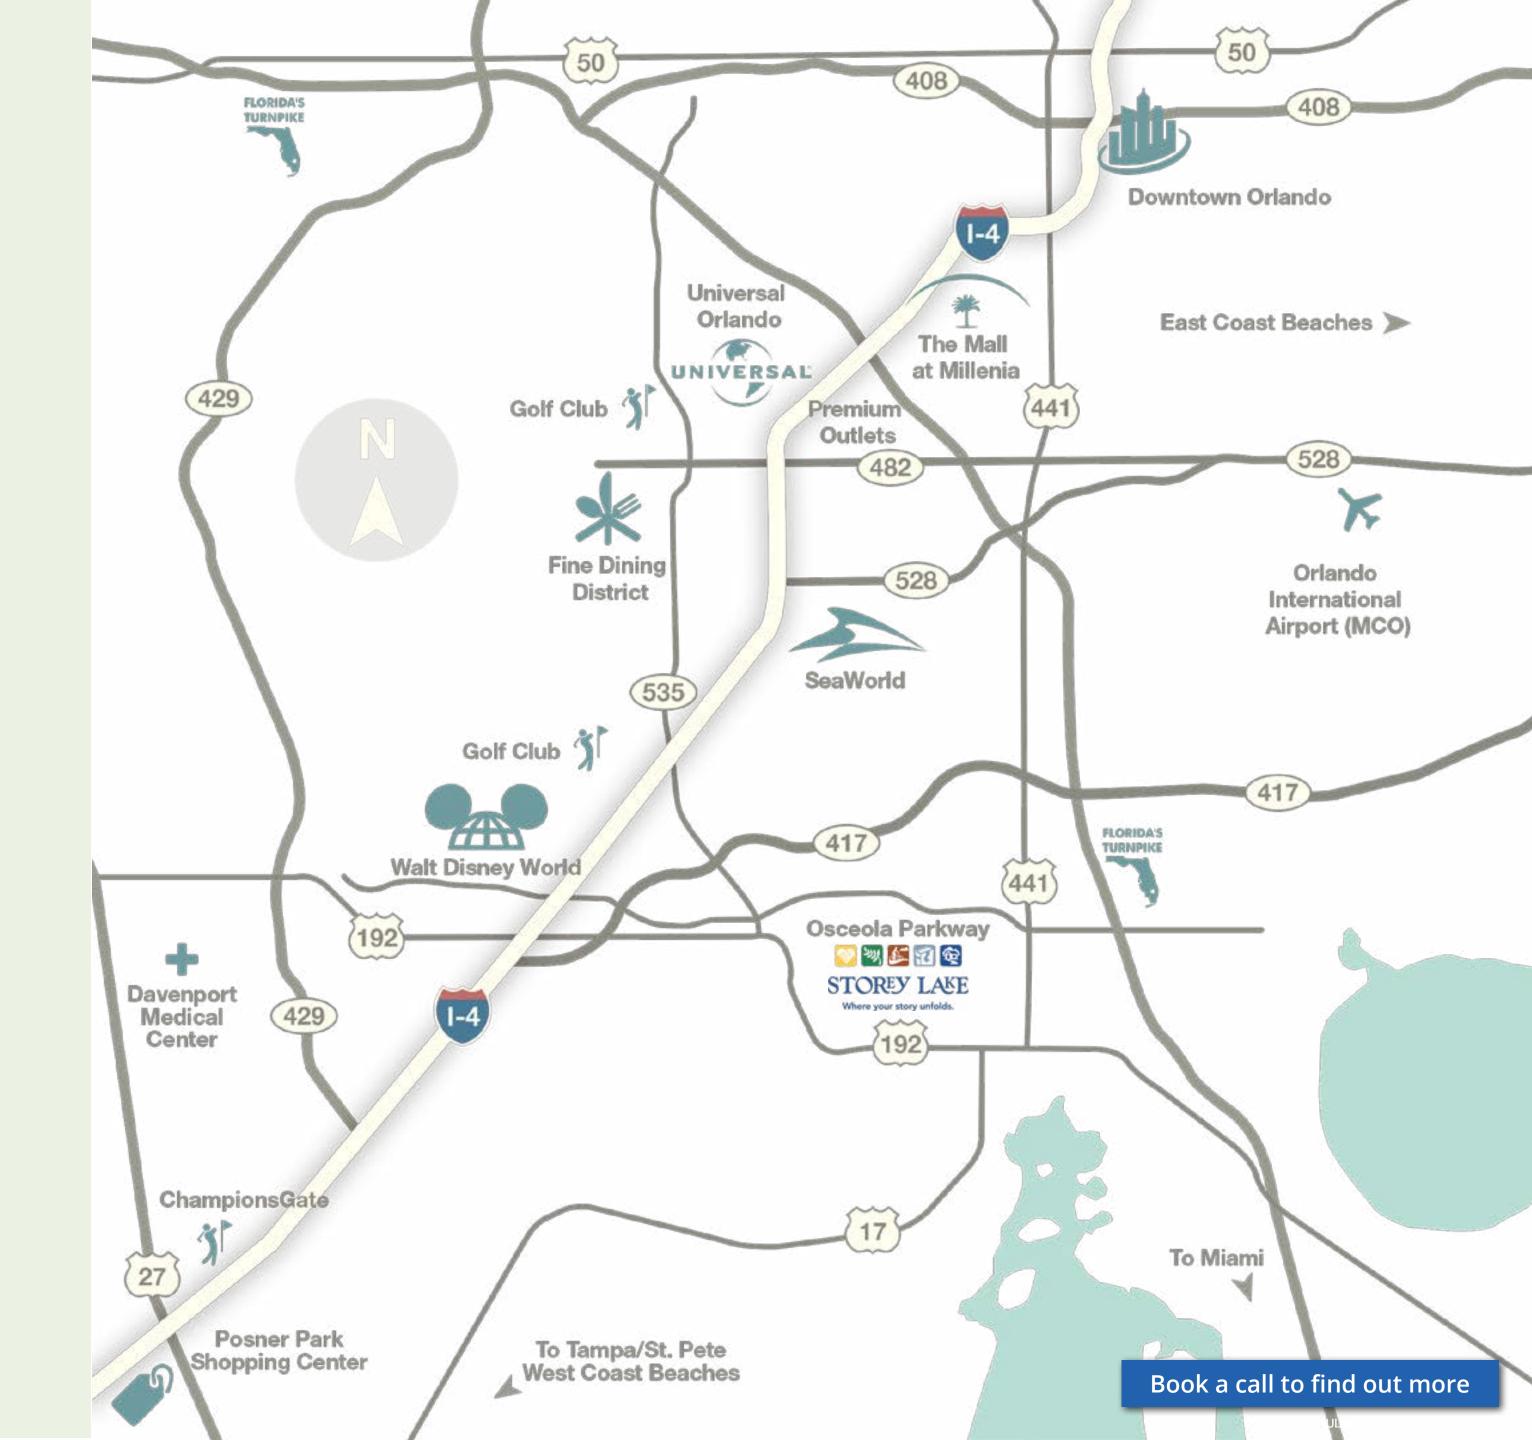

# SHORT MILES

4.5 miles WALT DISNEY WORLD

**SEAWORLD** 9.1 miles

**UNIVERSAL STUDIOS** 12.3 miles

**MCO AIRPORT** 15 miles

3.5 miles

14.5 miles

Feeling athletic? Sports courts, resort-style swimming pools, stateof-the-art gym, all are waiting for you and your family to experience. No matter where you venture in Storey Lake you'll find inspiration to write a new chapter in your life.

# THE LIFE YOU ALWAYS **WANTED**

A world of adventure awaits you.

Families and guests can easily access all Central Florida has to offer, including Walt Disney World, Universal Orlando, SeaWorld Orlando, and much more!