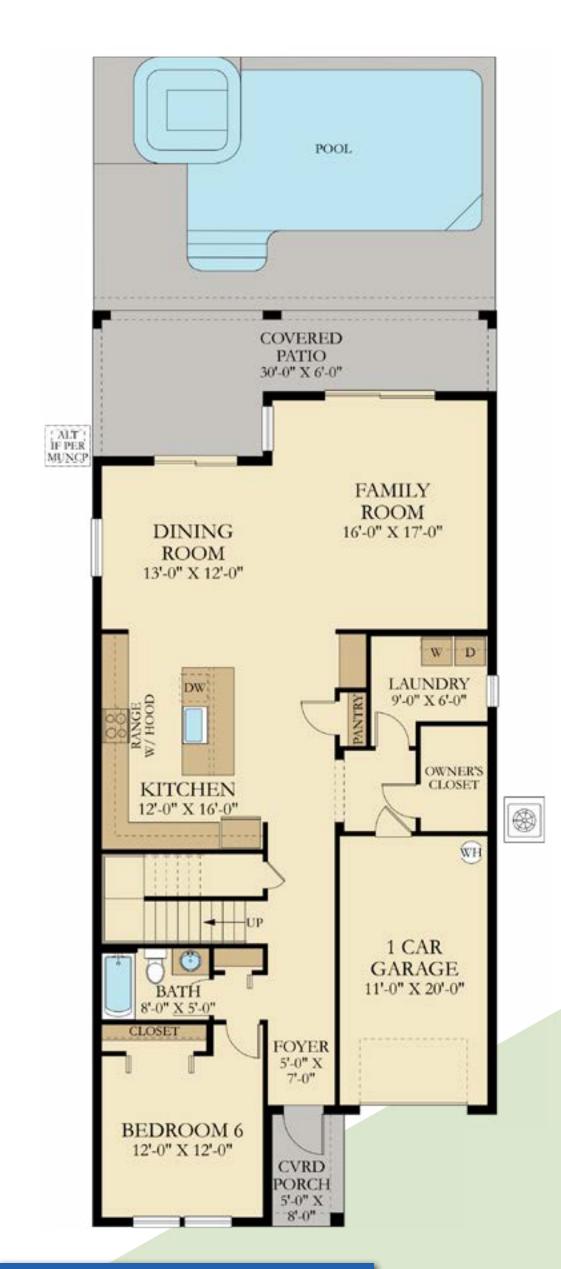

- \* 6 Bedrooms
- \* 5 Bathrooms
- \*3,275 sq.ft.

Majesty Palm

To S.R. 530 -U.S. Highway No. 192

Wetlands

Wetlands

26

27

29