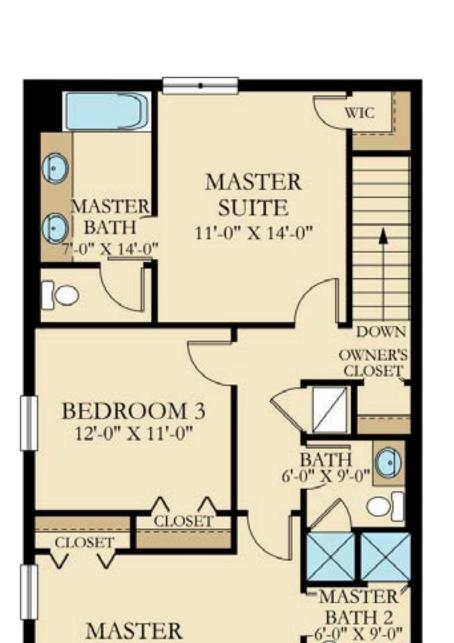

- \* 4 Bedrooms
- \* 3 Bathrooms
- \*1,914 sq.ft.
- \* 2 floors

FOYER BATH

BEDROOM 4 11'-0" X 13'-0"

- \* 4 Bedrooms
- \* 3 Bathrooms
- \*2,069 sq.ft.
- \* 2 floors

# Beach Palm

SUITE 2 16'-0" X 12'-0"

- \* 5 Bedrooms
- \* 4 Bathrooms
- \*2,128 sq.ft.
- \* 2 floors

Royale Palm

Elevations of a home may vary and we reserve the right to substitute and /or modify design and materials, in our sole opinion and without notice. Please see your actual home purchase agreement for additional information, disclosures and disclaimers related to the home and its features. Plans are artist's renderings and may contain options which are not standard on all models. Lennar reserves the right to make changes to plans and elevations without prior notice. Visit Lennar.com or see a Lennar New Home Consultant for further details and important legal disclaimers. This is not an offer in states where prior registration is required. Void where prohibited by law. Copyright (c) 2018 Lennar logo, Everything's Included, the Everything's Included logo, Eagle Home Mortgage and the Eagle Home Mortgage logo are U.S. registered service marks or service marks of Lennar Corporation and/or its subsidiaries. CBC 1260831 7/18