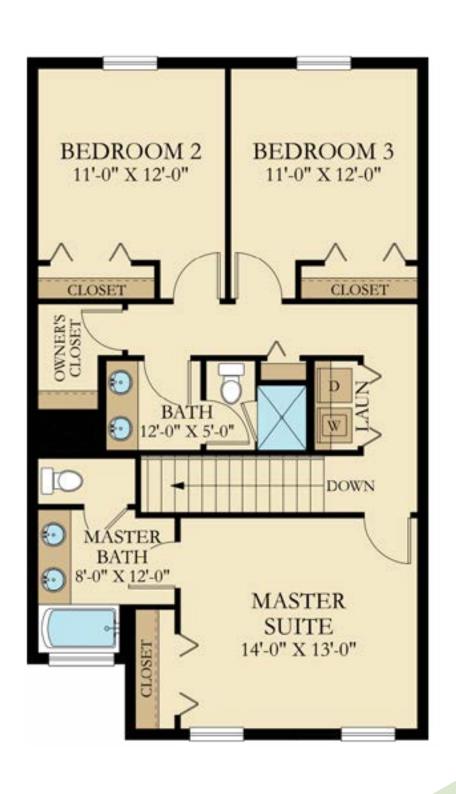

- \* 4 Bedrooms
- \* 3 Bathrooms
- \*1,914 sq.ft.
- \* 2 floors

FOYER BATH

BEDROOM 4 11'-0" X 13'-0"

- \* 4 Bedrooms
- \* 3 Bathrooms
- \*2,069 sq.ft.
- \* 2 floors

# Beach Palm

SUITE 2 16'-0" X 12'-0"

- \* 5 Bedrooms
- \* 4 Bathrooms
- \*2,128 sq.ft.
- \* 2 floors

Royale Palm

Elevations of a home may vary and we reserve the right to substitute and /or modify design and materials, in our sole opinion and without notice. Please see your actual home purchase agreement for additional information, disclosures and disclaimers related to the home and its features. Plans are artist's renderings and may contain options which are not standard on all models. Lennar reserves the right to make changes to plans and elevations without prior notice. Visit Lennar.com or see a Lennar New Home Consultant for further details and important legal disclaimers. This is not an offer in states where prior registration is required. Void where prohibited by law. Copyright (c) 2018 Lennar logo, Everything's Included, the Everything's Included logo, Eagle Home Mortgage and the Eagle Home Mortgage logo are U.S. registered service marks or service marks of Lennar Corporation and/or its subsidiaries. CBC 1260831 7/18