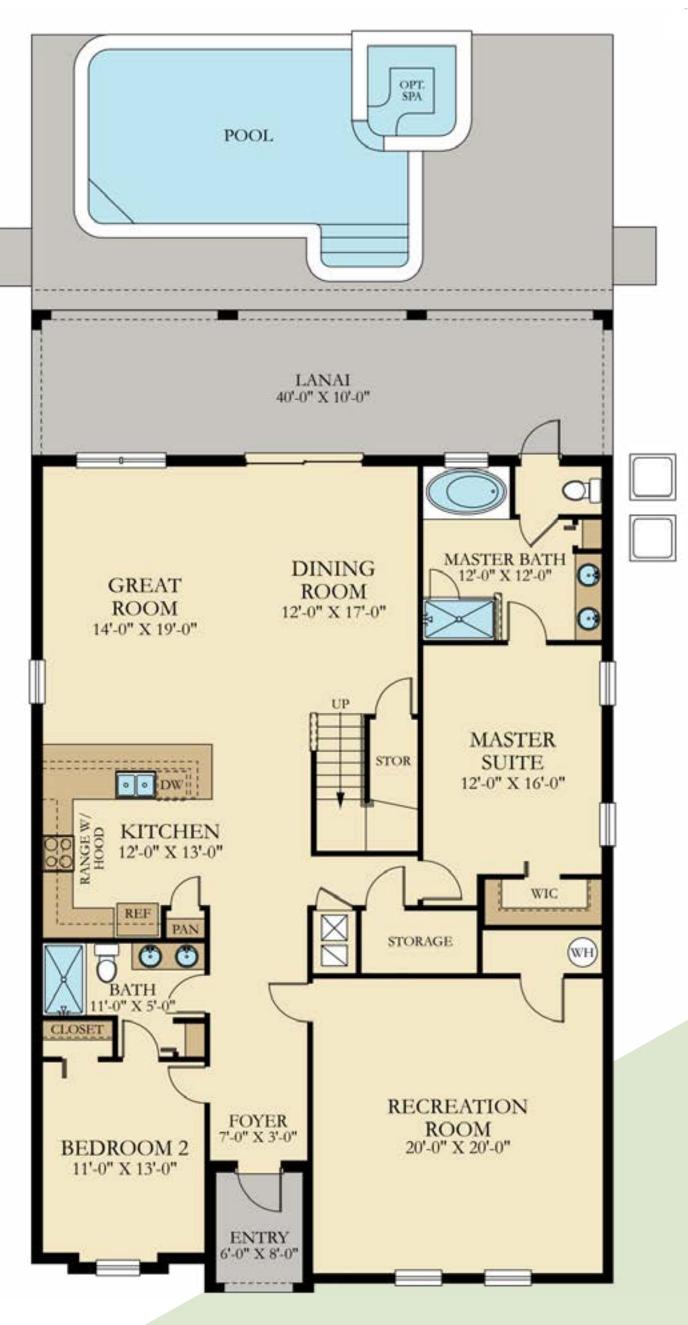

\* 6 Bedrooms

\* 6 Bathrooms

\*3,795 sq.ft.

\* 2 floors

Gatson

Elevations of a home may vary and we reserve the right to substitute and /or modify design and materials, in our sole opinion and without notice. Please see your actual home purchase agreement for additional information, disclosures and disclaimers related to the home and its features. Plans are artist's renderings and may contain options which are not standard on all models. Lennar reserves the right to make changes to plans and elevations without prior notice. Visit Lennar.com or see a Lennar New Home Consultant for further details and important legal disclaimers. This is not an offer in states where prior registration is required. Void where prohibited by law. Copyright (c) 2018 Lennar Corporation Lennar, the Lennar logo, Everything's Included, the Everything's Included logo, Eagle Home Mortgage and the Eagle Home Mortgage logo are U.S. registered service marks of Lennar Corporation and/or its subsidiaries. CBC 1260831 7/18