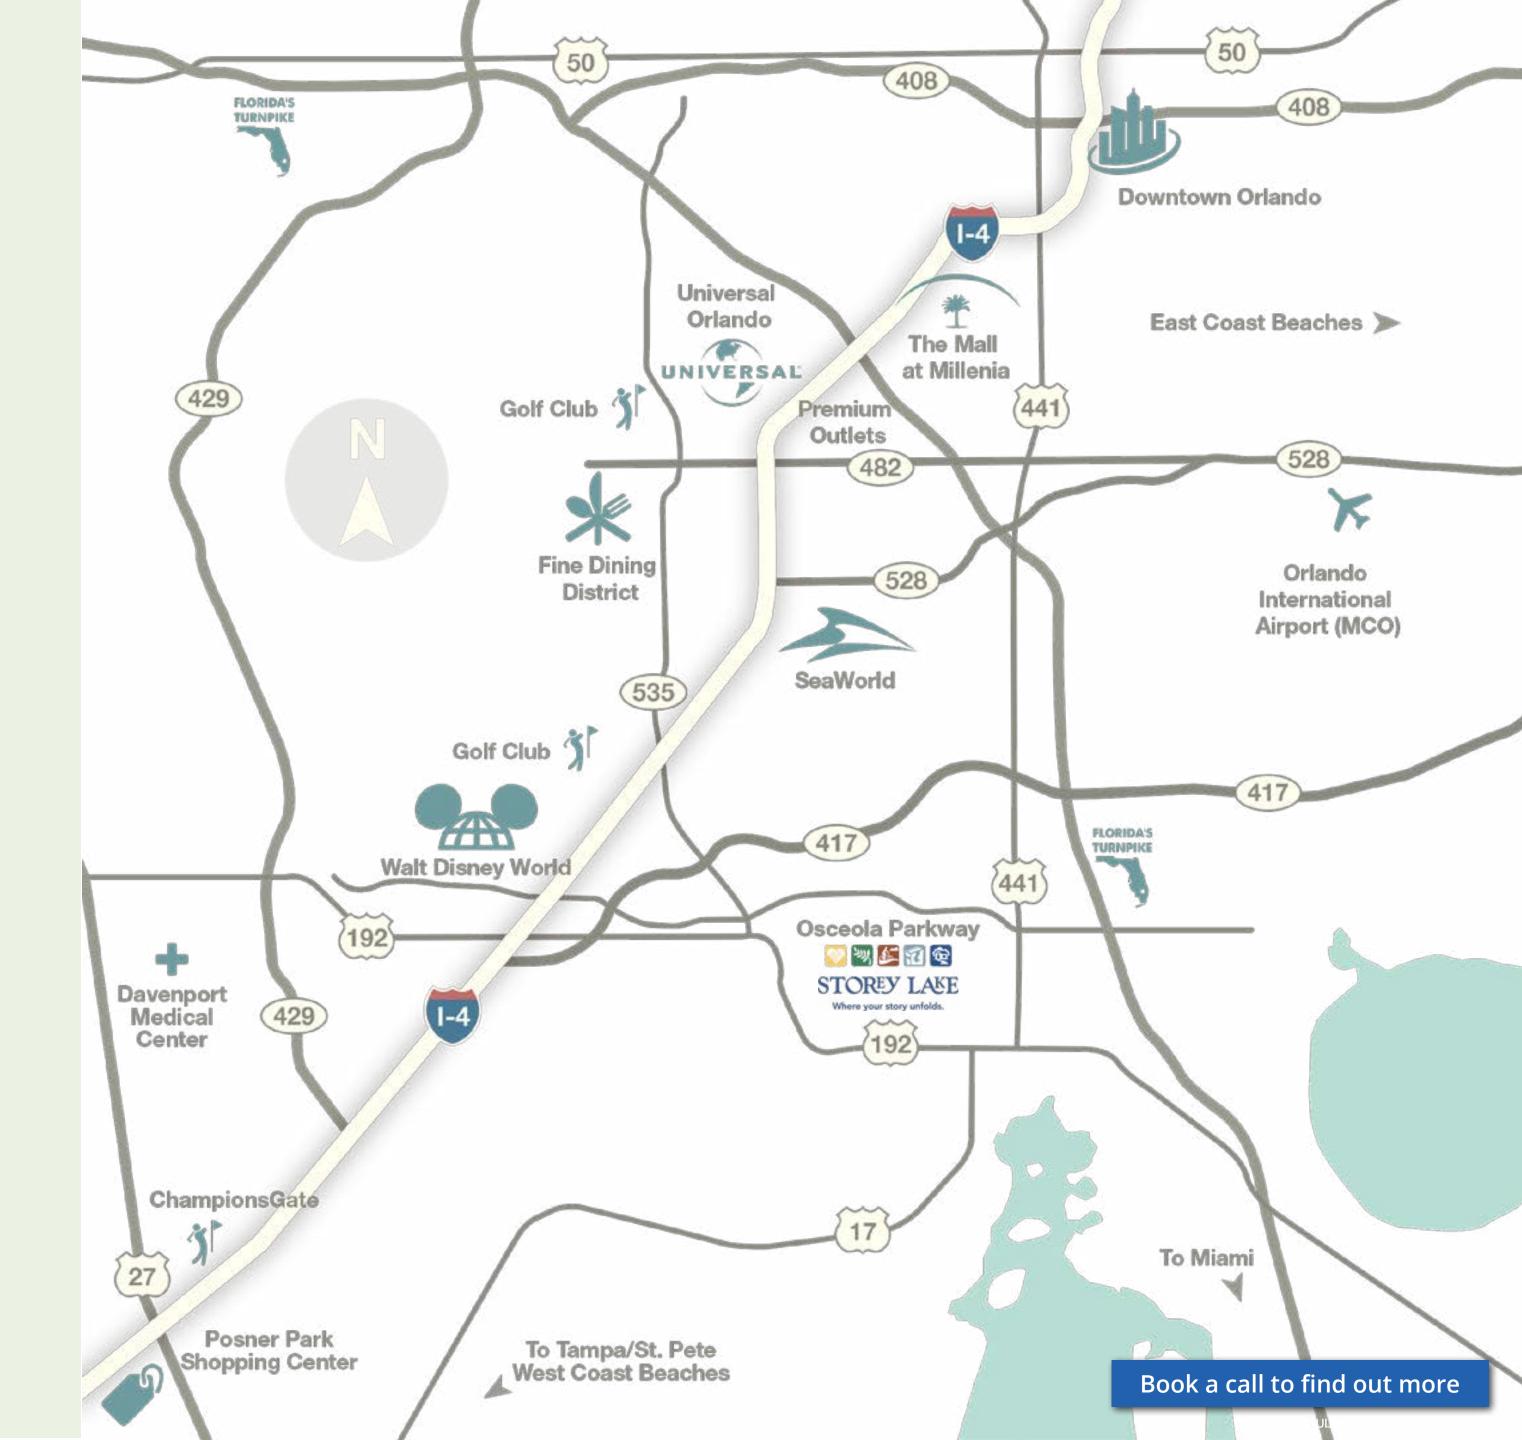

# SHORT MILES

4.5 miles WALT DISNEY WORLD

**SEAWORLD** 9.1 miles

**UNIVERSAL STUDIOS** 12.3 miles

**MCO AIRPORT** 15 miles

3.5 miles

14.5 miles

Feeling athletic? Sports courts, resort-style swimming pools, stateof-the-art gym, all are waiting for you and your family to experience. No matter where you venture in Storey Lake you'll find inspiration to write a new chapter in your life.

# THE LIFE YOU ALWAYS **WANTED**

A world of adventure awaits you.

Families and guests can easily access all Central Florida has to offer, including Walt Disney World, Universal Orlando, SeaWorld Orlando, and much more!