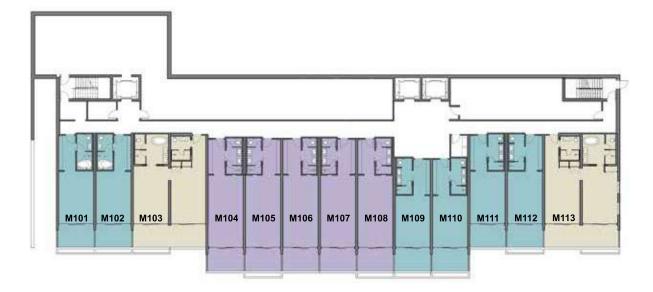

# 1ST FLOOR

Property sizes

Legend : Suites Double Queen Studios King Studios

|      | Ft <sup>2</sup>     |         |         |       |           | M²      |         |       |  |  |
|------|---------------------|---------|---------|-------|-----------|---------|---------|-------|--|--|
| Unit | Gross Floor<br>Area | Balcony | Planter | Total | Room Size | Balcony | Planter | Total |  |  |
| M101 | 486                 | 132     | 26      | 644   | 45        | 12      | 2       | 59    |  |  |
| M102 | 473                 | 129     | 26      | 628   | 44        | 12      | 2       | 58    |  |  |
| M103 | 950                 | 258     | 26      | 1234  | 88        | 24      | 2       | 114   |  |  |
| M104 | 578                 | 132     | -       | 710   | 54        | 12      | -       | 66    |  |  |
| M105 | 575                 | 128     | 27      | 730   | 53        | 12      | 2       | 67    |  |  |
| M106 | 576                 | 129     | -       | 705   | 54        | 12      | -       | 66    |  |  |
| M107 | 576                 | 129     | -       | 705   | 54        | 12      | -       | 66    |  |  |
| M108 | 575                 | 129     | 29      | 733   | 53        | 12      | 3       | 68    |  |  |
| M109 | 472                 | 129     | 28      | 629   | 44        | 12      | 3       | 59    |  |  |
| M110 | 472                 | 132     | 29      | 633   | 44        | 12      | 3       | 59    |  |  |
| M111 | 473                 | 129     | -       | 602   | 44        | 12      | -       | 56    |  |  |
| M112 | 473                 | 129     | 27      | 629   | 44        | 12      | 2       | 58    |  |  |
| M113 | 969                 | 262     | 27      | 1258  | 90        | 24      | 2       | 117   |  |  |

Numbers are rounded.

Area is calculated to the centreline of common walls and the exterior of exterior walls.

Property sizes

| Ft²  |                     |         |         |       | M²        |         |         |       |  |
|------|---------------------|---------|---------|-------|-----------|---------|---------|-------|--|
| Unit | Gross Floor<br>Area | Balcony | Planter | Total | Room Size | Balcony | Planter | Total |  |
| M201 | 486                 | 132     | 29      | 647   | 45        | 12      | 3       | 60    |  |
| M202 | 473                 | 129     | 29      | 631   | 44        | 12      | 3       | 59    |  |
| M203 | 950                 | 352     | 57      | 1359  | 88        | 33      | 5       | 126   |  |
| M204 | 578                 | 132     | -       | 710   | 54        | 12      | -       | 66    |  |
| M205 | 578                 | 129     | -       | 707   | 54        | 12      | -       | 66    |  |
| M206 | 578                 | 129     | 29      | 736   | 54        | 12      | 3       | 69    |  |
| M207 | 578                 | 129     | -       | 707   | 54        | 12      | -       | 66    |  |
| M208 | 580                 | 129     | 29      | 738   | 54        | 12      | 3       | 69    |  |
| M209 | 472                 | 129     | -       | 601   | 44        | 12      | -       | 56    |  |
| M210 | 472                 | 129     | -       | 601   | 44        | 12      | -       | 56    |  |
| M211 | 473                 | 129     | -       | 602   | 44        | 12      | -       | 56    |  |
| M212 | 473                 | 129     | 29      | 631   | 44        | 12      | 3       | 59    |  |
| M213 | 969                 | 262     | 28      | 1259  | 90        | 24      | 2       | 117   |  |