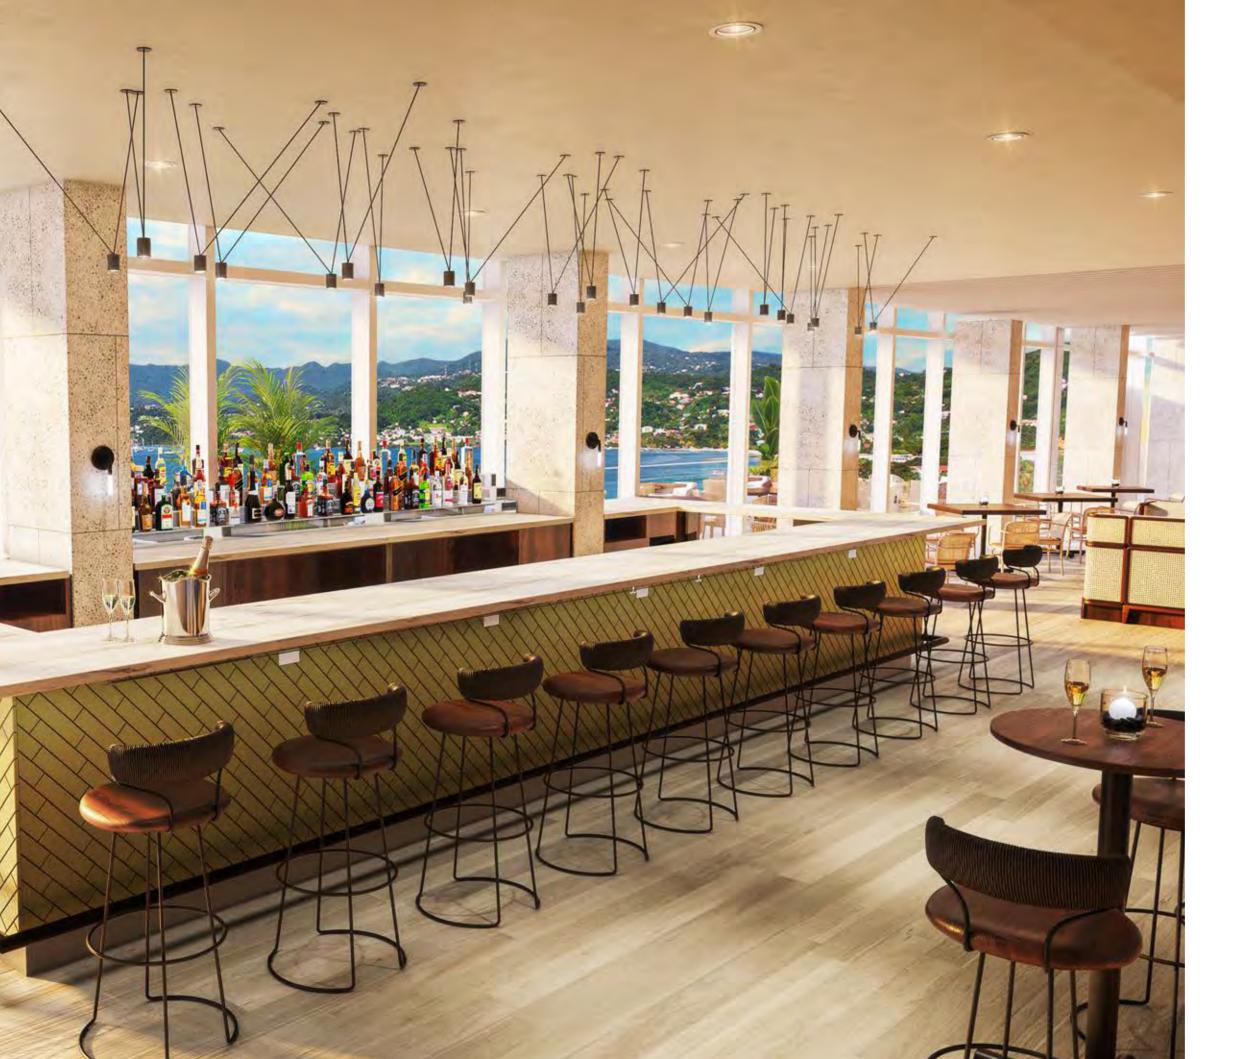

### ROOFTOP BAR

With stunning views overlooking Grand Anse Beach and the Caribbean Sea, the Rooftop Bar will be the perfect place to take in the sunset. Here you will be able to enjoy refreshing cocktails and muse about what tomorrow will bring.

At the top of the Matura building there will be a rooftop bar and lounge, perfect for an evening drink to take in the spectacular view. Elsewhere you will find Kimpton Kawana Bay's boutique health spa, with five treatment rooms and a gym.