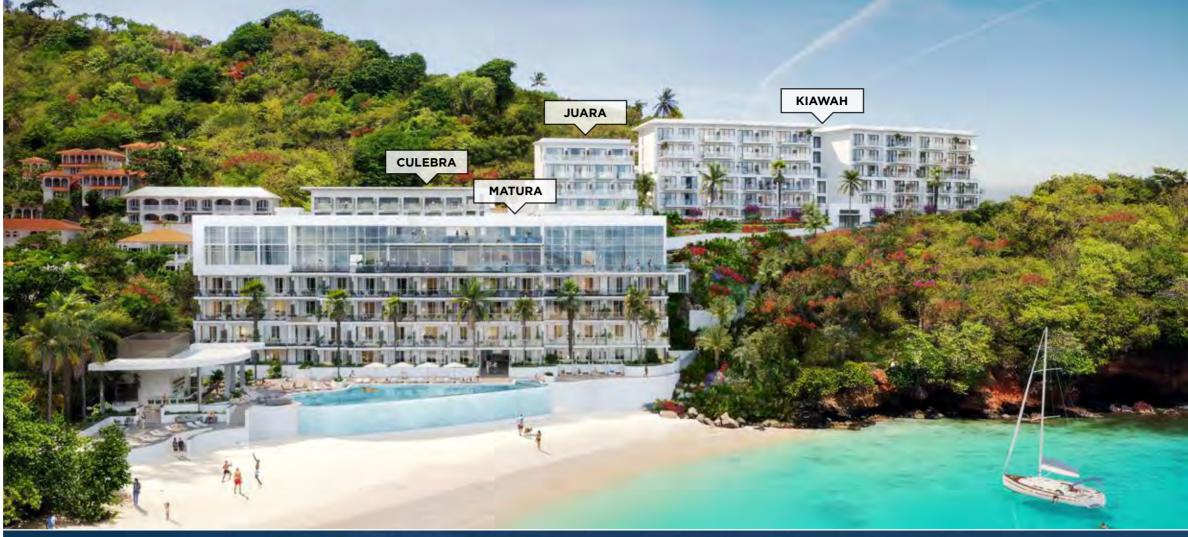

Taking its name from the leatherback turtles that frequent the waters around Grenada, the hotel has a beachfront location on Grand Anse Beach, a nesting ground for these wonderful creatures.

Matura is the second phase of the Kimpton Kawana Bay hotel development and is located directly on Grand Anse Beach with spectacular views over Mourne Rouge Bay.

It comprises seven luxury 1-bedroom suites and 44 studios, which are for sale through Grenada's highly acclaimed Citizenship by Investment (CBI) programme. Demand is high and properties are being sold on a "first come, first served" basis.

# KIMPTON Kawana bay

Suites

Studios

Infinity Pool overlooking Grand Anse Beach

Fine Dining Restaurant

Rooftop Bar

Lounge Bar

Beach Bar