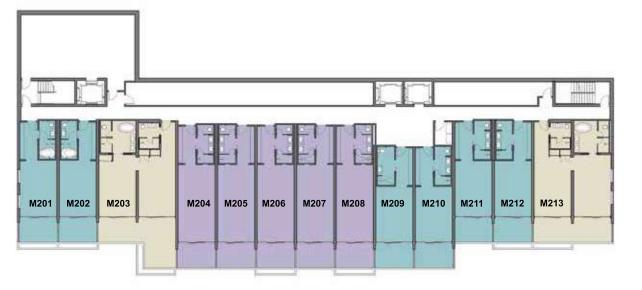

Numbers are rounded.

Area is calculated to the centreline of common walls and the exterior of exterior walls.

Property sizes

| Ft²  |                     |         |         |       | M²        |         |         |       |  |
|------|---------------------|---------|---------|-------|-----------|---------|---------|-------|--|
| Unit | Gross Floor<br>Area | Balcony | Planter | Total | Room Size | Balcony | Planter | Total |  |
| M201 | 486                 | 132     | 29      | 647   | 45        | 12      | 3       | 60    |  |
| M202 | 473                 | 129     | 29      | 631   | 44        | 12      | 3       | 59    |  |
| M203 | 950                 | 352     | 57      | 1359  | 88        | 33      | 5       | 126   |  |
| M204 | 578                 | 132     | -       | 710   | 54        | 12      | -       | 66    |  |
| M205 | 578                 | 129     | -       | 707   | 54        | 12      | -       | 66    |  |
| M206 | 578                 | 129     | 29      | 736   | 54        | 12      | 3       | 69    |  |
| M207 | 578                 | 129     | -       | 707   | 54        | 12      | -       | 66    |  |
| M208 | 580                 | 129     | 29      | 738   | 54        | 12      | 3       | 69    |  |
| M209 | 472                 | 129     | -       | 601   | 44        | 12      | -       | 56    |  |
| M210 | 472                 | 129     | -       | 601   | 44        | 12      | -       | 56    |  |
| M211 | 473                 | 129     | -       | 602   | 44        | 12      | -       | 56    |  |
| M212 | 473                 | 129     | 29      | 631   | 44        | 12      | 3       | 59    |  |
| M213 | 969                 | 262     | 28      | 1259  | 90        | 24      | 2       | 117   |  |

Numbers are rounded.

Area is calculated to the centreline of common walls and the exterior of exterior walls.

# 2ND FLOOR

Legend : 📕 Suites 📕 Double Queen Studios 📕 King Studios