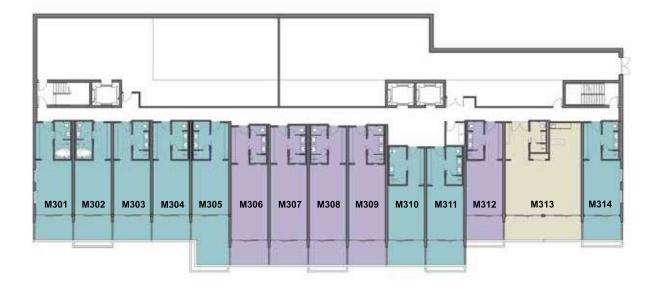

# 3RD FLOOR

Property sizes

Legend : 🗾 Suites 📃 Double Queen Studios 📃 King Studios

|      | Ft²                 |         |         |       |           | M²      |         |       |  |
|------|---------------------|---------|---------|-------|-----------|---------|---------|-------|--|
| Unit | Gross Floor<br>Area | Balcony | Planter | Total | Room Size | Balcony | Planter | Total |  |
| M301 | 484                 | 134     | -       | 618   | 45        | 12      | -       | 57    |  |
| M302 | 472                 | 130     | 27      | 629   | 44        | 12      | 2       | 58    |  |
| M303 | 472                 | 130     | -       | 602   | 44        | 12      | -       | 56    |  |
| M304 | 472                 | 130     | -       | 602   | 44        | 12      | -       | 56    |  |
| M305 | 472                 | 226     | 56      | 754   | 44        | 21      | 5       | 70    |  |
| M306 | 578                 | 131     | -       | 709   | 54        | 12      | -       | 66    |  |
| M307 | 578                 | 129     | -       | 707   | 54        | 12      | -       | 66    |  |
| M308 | 577                 | 129     | 27      | 733   | 54        | 12      | 2       | 68    |  |
| M309 | 577                 | 129     | -       | 706   | 54        | 12      | -       | 66    |  |
| M310 | 472                 | 129     | -       | 601   | 44        | 12      | -       | 56    |  |
| M311 | 472                 | 131     | 27      | 630   | 44        | 12      | 2       | 58    |  |
| M312 | 472                 | 129     | 26      | 627   | 44        | 12      | 2       | 58    |  |
| M313 | 941                 | 257     | -       | 1198  | 87        | 24      | -       | 111   |  |
| M314 | 492                 | 134     | 27      | 653   | 46        | 12      | 2       | 60    |  |

Numbers are rounded.

Area is calculated to the centreline of common walls and the exterior of exterior walls.