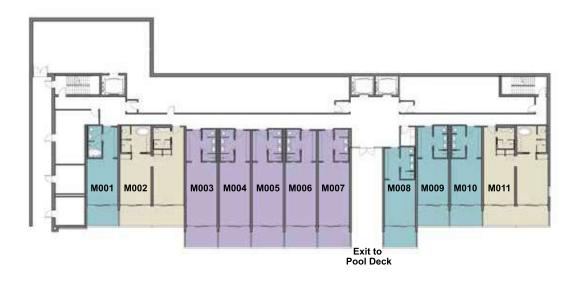

# GROUND FLOOR

| Property sizes |                     | Legend : Suites |         | Double Queen Studios |           | os Kir  | King Studios |       |
|----------------|---------------------|-----------------|---------|----------------------|-----------|---------|--------------|-------|
|                |                     | Ft <sup>2</sup> |         |                      | M²        |         |              |       |
| Unit           | Gross Floor<br>Area | Balcony         | Planter | Total                | Room Size | Balcony | Planter      | Total |
| M001           | 473                 | 129             | -       | 602                  | 44        | 12      | -            | 56    |
| M002           | 950                 | 258             | -       | 1208                 | 88        | 24      | -            | 112   |
| M003           | 577                 | 132             | -       | 709                  | 54        | 12      |              | 66    |
| M004           | 577                 | 129             | -       | 706                  | 54        | 12      | -            | 66    |
| M005           | 577                 | 129             | -       | 706                  | 54        | 12      |              | 66    |
| M006           | 577                 | 129             | -       | 706                  | 54        | 12      | -            | 66    |
| M007           | 594                 | 133             | -       | 727                  | 55        | 12      | -            | 67    |
| M008           | 485                 | 135             | -       | 620                  | 45        | 13      | -            | 58    |
| M009           | 473                 | 129             | -       | 602                  | 44        | 12      | -            | 56    |
| M010           | 473                 | 129             | -       | 602                  | 44        | 12      | -            | 56    |
| M011           | 969                 | 262             | -       | 1231                 | 90        | 24      | -            | 114   |

Numbers are rounded. Area is calculated to the centreline of common walls and the exterior of exterior walls.